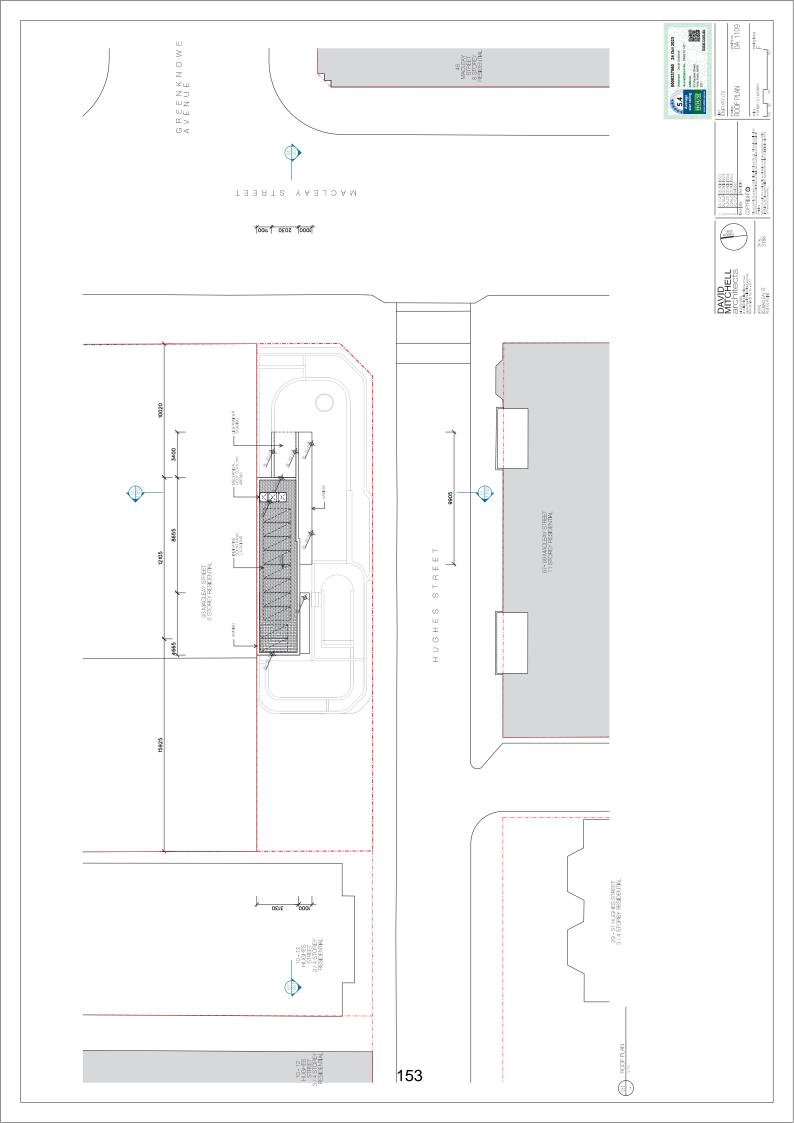

## DEVELOPMENT APPLICATION

| ≿   |
|-----|
| 4   |
| 33. |
| ≥   |
| 2   |
| =   |
| ₪   |
| ×   |
| ά   |
|     |
| œ.  |

| is construction  Cardy Brick  Concrete with Fasterboard  Concrete with Fasterboard  Concrete with Fasterboard  Contraction  Pasterboard  Contraction  Contraction  Contraction  Contraction  Contraction  Contraction  Although 39 A  Although 39 A  Although 39 A  Although 39 A                                                                                                                                                                                                                                                                                                                                                                                                                                                                                                                                                                                                                                                                                                                                                                                                                                                                                                                                                                                                                                                                                                                                                                                                                                                                                                                                                                                                                                                                                                                                                                                                                                                                                                                                                                                                                                              | insulation Color  Szem Kootherm R8 or equiv [R1.2] Light None None None None Insulation  R1.1 added | r equiv (R1.2) | Colour           | Detalls As per plans Detalls |                  |
|--------------------------------------------------------------------------------------------------------------------------------------------------------------------------------------------------------------------------------------------------------------------------------------------------------------------------------------------------------------------------------------------------------------------------------------------------------------------------------------------------------------------------------------------------------------------------------------------------------------------------------------------------------------------------------------------------------------------------------------------------------------------------------------------------------------------------------------------------------------------------------------------------------------------------------------------------------------------------------------------------------------------------------------------------------------------------------------------------------------------------------------------------------------------------------------------------------------------------------------------------------------------------------------------------------------------------------------------------------------------------------------------------------------------------------------------------------------------------------------------------------------------------------------------------------------------------------------------------------------------------------------------------------------------------------------------------------------------------------------------------------------------------------------------------------------------------------------------------------------------------------------------------------------------------------------------------------------------------------------------------------------------------------------------------------------------------------------------------------------------------------|-----------------------------------------------------------------------------------------------------|----------------|------------------|------------------------------|------------------|
| Controlled to the controlled t | 25mm Kooltherm KB or<br>nsulation<br>Vone<br>Vone<br>None<br>insulation<br>RL added                 | r equiv (R1.2) | Light            | As per plans Details         |                  |
| Concrete with Plateshound Concrete with Plateshound Plateshound Plateshound Plateshound Plateshound Plateshound Plateshound Plateshound Controlled Plateshould Plateshould Controlled Plateshould Controlled Plateshould Controlled Plateshould Controlled Plateshould Controlled Plateshould Platesho | nsulation<br>Vone<br>Vone<br>Vone<br>Insulation<br>31.4 added                                       |                |                  | Details                      |                  |
| Correcte with Palastehoud Correcte with Palastehoud Pasterboard on Studies Construction Construc | None None None nsulation R1.4 added                                                                 |                |                  |                              |                  |
| Concrete with Plasterboard Pasterboard on Stud Construction Construction Pasterboard Construction Pasterboard Construction Construction Construction Alta-Out-3.3 A Alta-Out-3.3 A Alta-Out-3.3 A Alta-Out-3.3 A                                                                                                                                                                                                                                                                                                                                                                                                                                                                                                                                                                                                                                                                                                                                                                                                                                                                                                                                                                                                                                                                                                                                                                                                                                                                                                                                                                                                                                                                                                                                                                                                                                                                                                                                                                                                                                                                                                               | None<br>None<br>Insulation<br>R1.4 added                                                            |                |                  | Intertenancy                 |                  |
| Pisterboard on Stad Construction Construction Construction Pasterboard Construction Construction Construction Alk-003-33 A Alk-004-33 A                                                                                                                                                                                                                                                                                                                                                                                                                                                                                                                                                                                                                                                                                                                                                                                                                                                                                                                                                                                                                                                                                                                                                                                                                                                                                                                                                                                                                                                                                                                                                                                                                                                                                                                                                                                                                                                                                                                                                                                        | None<br>nsulation<br>R1.4 added                                                                     |                |                  | To stairs/lift               |                  |
| Construction Construction Construction Plasterboard Construction Constructe Alth-009-39 A Alth-009-39 A Alth-009-39 A                                                                                                                                                                                                                                                                                                                                                                                                                                                                                                                                                                                                                                                                                                                                                                                                                                                                                                                                                                                                                                                                                                                                                                                                                                                                                                                                                                                                                                                                                                                                                                                                                                                                                                                                                                                                                                                                                                                                                                                                          | nsulation<br>81.4 added                                                                             |                |                  | As per plans                 |                  |
| Concrete Construction Platerboard Construction Concrete Annotes Annote | 81.4 added                                                                                          |                |                  | Details                      |                  |
| Construction Plasterboard Construction Construction Controle Product ID AM-003-03 A AUM-004-03 A                                                                                                                                                                                                                                                                                                                                                                                                                                                                                                                                                                                                                                                                                                                                                                                                                                                                                                                                                                                                                                                                                                                                                                                                                                                                                                                                                                                                                                                                                                                                                                                                                                                                                                                                                                                                                                                                                                                                                                                                                               |                                                                                                     |                |                  | Where open below             |                  |
| Plasterboard Construction Contrete Poduct ID AIM-003-03 A AUM-004-03 A                                                                                                                                                                                                                                                                                                                                                                                                                                                                                                                                                                                                                                                                                                                                                                                                                                                                                                                                                                                                                                                                                                                                                                                                                                                                                                                                                                                                                                                                                                                                                                                                                                                                                                                                                                                                                                                                                                                                                                                                                                                         | Insulation                                                                                          |                |                  | Details                      |                  |
| Construction Concrete Product ID ALM-003-03 A ALM-004-03 A                                                                                                                                                                                                                                                                                                                                                                                                                                                                                                                                                                                                                                                                                                                                                                                                                                                                                                                                                                                                                                                                                                                                                                                                                                                                                                                                                                                                                                                                                                                                                                                                                                                                                                                                                                                                                                                                                                                                                                                                                                                                     | None                                                                                                |                |                  | As per plans                 |                  |
| Concrete  Froduct ID  ALM-003-03 A  ALM-004-03 A                                                                                                                                                                                                                                                                                                                                                                                                                                                                                                                                                                                                                                                                                                                                                                                                                                                                                                                                                                                                                                                                                                                                                                                                                                                                                                                                                                                                                                                                                                                                                                                                                                                                                                                                                                                                                                                                                                                                                                                                                                                                               | Insulation                                                                                          |                | Colour           | Details                      |                  |
| E: Product ID<br>ALM:003-03 A<br>ALM:004-03 A                                                                                                                                                                                                                                                                                                                                                                                                                                                                                                                                                                                                                                                                                                                                                                                                                                                                                                                                                                                                                                                                                                                                                                                                                                                                                                                                                                                                                                                                                                                                                                                                                                                                                                                                                                                                                                                                                                                                                                                                                                                                                  | 90mm PIR or equiv (R4.5)                                                                            | .5)            | Medium           | As per plans                 |                  |
| ALM-003-03 A<br>ALM-004-03 A                                                                                                                                                                                                                                                                                                                                                                                                                                                                                                                                                                                                                                                                                                                                                                                                                                                                                                                                                                                                                                                                                                                                                                                                                                                                                                                                                                                                                                                                                                                                                                                                                                                                                                                                                                                                                                                                                                                                                                                                                                                                                                   | Glass Fr                                                                                            | Frame          | Uw/SHGCw         | Details                      |                  |
| ALM:004-03 A                                                                                                                                                                                                                                                                                                                                                                                                                                                                                                                                                                                                                                                                                                                                                                                                                                                                                                                                                                                                                                                                                                                                                                                                                                                                                                                                                                                                                                                                                                                                                                                                                                                                                                                                                                                                                                                                                                                                                                                                                                                                                                                   | Double Clear All                                                                                    | Aluminium      | 4.3/0.47         | Awning (Unit 6 only)         |                  |
|                                                                                                                                                                                                                                                                                                                                                                                                                                                                                                                                                                                                                                                                                                                                                                                                                                                                                                                                                                                                                                                                                                                                                                                                                                                                                                                                                                                                                                                                                                                                                                                                                                                                                                                                                                                                                                                                                                                                                                                                                                                                                                                                | Double Clear All                                                                                    | Aluminium      | 4.3/0.53         | Fixed, Sliding (Unit 6 only) | γ.               |
| Group A ALM-003-01 A                                                                                                                                                                                                                                                                                                                                                                                                                                                                                                                                                                                                                                                                                                                                                                                                                                                                                                                                                                                                                                                                                                                                                                                                                                                                                                                                                                                                                                                                                                                                                                                                                                                                                                                                                                                                                                                                                                                                                                                                                                                                                                           | Double Clear All                                                                                    | Aluminium      | 4.8/0.51         | Awning (Unit 1 only)         |                  |
| Group B ALM-004-01 A                                                                                                                                                                                                                                                                                                                                                                                                                                                                                                                                                                                                                                                                                                                                                                                                                                                                                                                                                                                                                                                                                                                                                                                                                                                                                                                                                                                                                                                                                                                                                                                                                                                                                                                                                                                                                                                                                                                                                                                                                                                                                                           | Double Clear All                                                                                    | Aluminium      | 4.8/0.59         | Sliding (Unit 1 only)        |                  |
| Group A ALM-001-03 A                                                                                                                                                                                                                                                                                                                                                                                                                                                                                                                                                                                                                                                                                                                                                                                                                                                                                                                                                                                                                                                                                                                                                                                                                                                                                                                                                                                                                                                                                                                                                                                                                                                                                                                                                                                                                                                                                                                                                                                                                                                                                                           | Single Low E Al                                                                                     | Aluminium      | 5.4/0.49         | Awning (Elsewhere)           |                  |
| ALM-002-03 A                                                                                                                                                                                                                                                                                                                                                                                                                                                                                                                                                                                                                                                                                                                                                                                                                                                                                                                                                                                                                                                                                                                                                                                                                                                                                                                                                                                                                                                                                                                                                                                                                                                                                                                                                                                                                                                                                                                                                                                                                                                                                                                   | single Low E Al                                                                                     | Aluminium      | 5.4/0.58         | Fixed, Sliding (Elsewhere)   |                  |
| Skylights: Product ID                                                                                                                                                                                                                                                                                                                                                                                                                                                                                                                                                                                                                                                                                                                                                                                                                                                                                                                                                                                                                                                                                                                                                                                                                                                                                                                                                                                                                                                                                                                                                                                                                                                                                                                                                                                                                                                                                                                                                                                                                                                                                                          | Glass Ty                                                                                            | Type           | Uw/SHGCw Details | Details                      |                  |
|                                                                                                                                                                                                                                                                                                                                                                                                                                                                                                                                                                                                                                                                                                                                                                                                                                                                                                                                                                                                                                                                                                                                                                                                                                                                                                                                                                                                                                                                                                                                                                                                                                                                                                                                                                                                                                                                                                                                                                                                                                                                                                                                |                                                                                                     |                |                  |                              |                  |
| Other: Orientation 1                                                                                                                                                                                                                                                                                                                                                                                                                                                                                                                                                                                                                                                                                                                                                                                                                                                                                                                                                                                                                                                                                                                                                                                                                                                                                                                                                                                                                                                                                                                                                                                                                                                                                                                                                                                                                                                                                                                                                                                                                                                                                                           | Terrain Ra                                                                                          | Rangehood      | Recessed         | Recessed Downlights S        | Software Version |