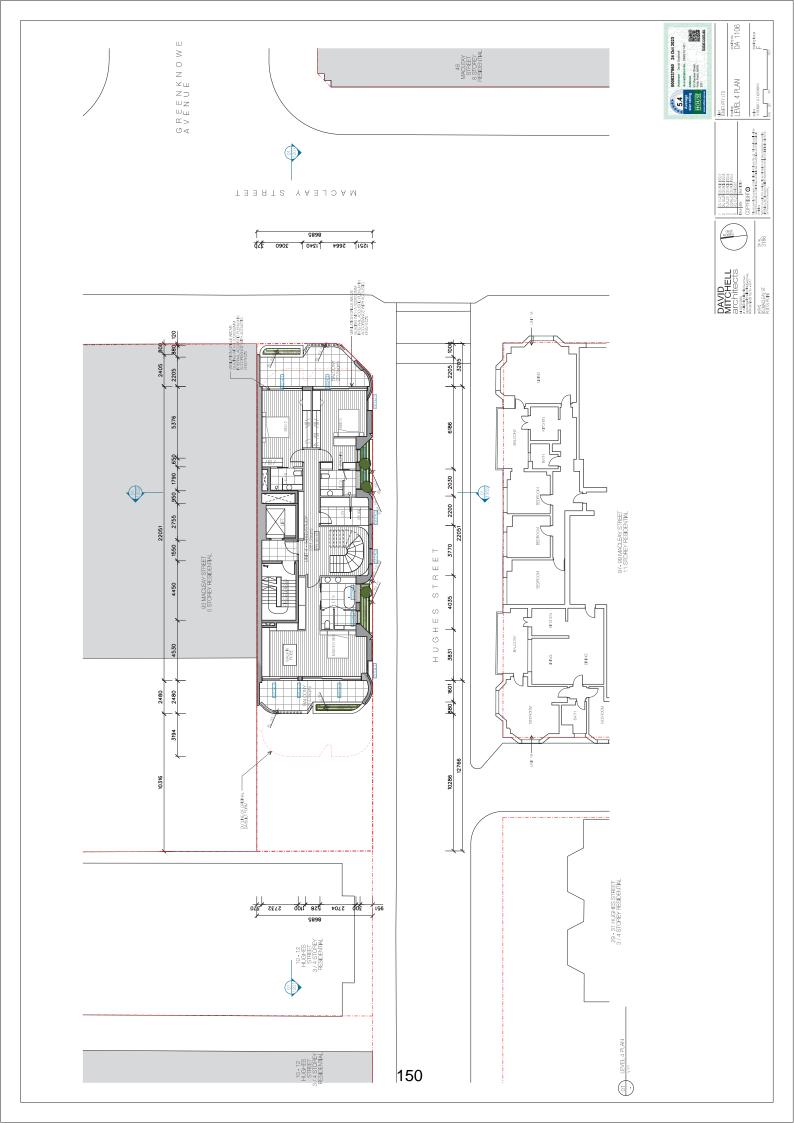

## DEVELOPMENT APPLICATION

| ≿   |
|-----|
| 4   |
| 33. |
| ≥   |
| 2   |
| =   |
| ₪   |
| ×   |
| ά   |
|     |
| œ.  |

| is construction  Cardy Brick  Concrete with Fasterboard  Concrete with Fasterboard  Concrete with Fasterboard  Contraction  Pasterboard  Contraction  Contraction  Contraction  Contraction  Contraction  Contraction  Although 39 A  Although 39 A  Although 39 A  Although 39 A                                                                                                                                                                                                                                                                                                                                                                                                                                                                                                                                                                                                                                                                                                                                                                                                                                                                                                                                                                                                                                                                                                                                                                                                                                                                                                                                                                                                                                                                                                                                                                                                                                                                                                                                                                                                                                              | insulation Color  Szem Kootherm R8 or equiv [R1.2] Light None None None None Insulation  R1.1 added | r equiv (R1.2) | Colour           | Detalls As per plans Detalls |                  |
|--------------------------------------------------------------------------------------------------------------------------------------------------------------------------------------------------------------------------------------------------------------------------------------------------------------------------------------------------------------------------------------------------------------------------------------------------------------------------------------------------------------------------------------------------------------------------------------------------------------------------------------------------------------------------------------------------------------------------------------------------------------------------------------------------------------------------------------------------------------------------------------------------------------------------------------------------------------------------------------------------------------------------------------------------------------------------------------------------------------------------------------------------------------------------------------------------------------------------------------------------------------------------------------------------------------------------------------------------------------------------------------------------------------------------------------------------------------------------------------------------------------------------------------------------------------------------------------------------------------------------------------------------------------------------------------------------------------------------------------------------------------------------------------------------------------------------------------------------------------------------------------------------------------------------------------------------------------------------------------------------------------------------------------------------------------------------------------------------------------------------------|-----------------------------------------------------------------------------------------------------|----------------|------------------|------------------------------|------------------|
| Controlled to the controlled t | 25mm Kooltherm KB or<br>nsulation<br>Vone<br>Vone<br>None<br>insulation<br>RL added                 | r equiv (R1.2) | Light            | As per plans Details         |                  |
| Concrete with Plateshound Concrete with Plateshound Plateshound Plateshound Plateshound Plateshound Plateshound Plateshound Plateshound Controlled Plateshould Plateshould Controlled Plateshould Controlled Plateshould Controlled Plateshould Controlled Plateshould Controlled Plateshould Platesho | nsulation<br>Vone<br>Vone<br>Vone<br>Insulation<br>31.4 added                                       |                |                  | Details                      |                  |
| Correcte with Palastehoud Correcte with Palastehoud Pasterboard on Studies Construction Construc | None None None nsulation R1.4 added                                                                 |                |                  |                              |                  |
| Concrete with Plasterboard Pasterboard on Stud Construction Construction Pasterboard Construction Pasterboard Construction Construction Construction Alta-Out-3.3 A Alta-Out-3.3 A Alta-Out-3.3 A Alta-Out-3.3 A                                                                                                                                                                                                                                                                                                                                                                                                                                                                                                                                                                                                                                                                                                                                                                                                                                                                                                                                                                                                                                                                                                                                                                                                                                                                                                                                                                                                                                                                                                                                                                                                                                                                                                                                                                                                                                                                                                               | None<br>None<br>Insulation<br>R1.4 added                                                            |                |                  | Intertenancy                 |                  |
| Pisterboard on Stad Construction Construction Construction Pasterboard Construction Construction Construction Alk-003-33 A Alk-004-33 A                                                                                                                                                                                                                                                                                                                                                                                                                                                                                                                                                                                                                                                                                                                                                                                                                                                                                                                                                                                                                                                                                                                                                                                                                                                                                                                                                                                                                                                                                                                                                                                                                                                                                                                                                                                                                                                                                                                                                                                        | None<br>nsulation<br>R1.4 added                                                                     |                |                  | To stairs/lift               |                  |
| Construction Construction Construction Plasterboard Construction Constructe Alth-009-39 A Alth-009-39 A Alth-009-39 A                                                                                                                                                                                                                                                                                                                                                                                                                                                                                                                                                                                                                                                                                                                                                                                                                                                                                                                                                                                                                                                                                                                                                                                                                                                                                                                                                                                                                                                                                                                                                                                                                                                                                                                                                                                                                                                                                                                                                                                                          | nsulation<br>81.4 added                                                                             |                |                  | As per plans                 |                  |
| Concrete Construction Platerboard Construction Concrete Annotes Annote | 81.4 added                                                                                          |                |                  | Details                      |                  |
| Construction Plasterboard Construction Construction Controle Product ID AM-003-03 A AUM-004-03 A                                                                                                                                                                                                                                                                                                                                                                                                                                                                                                                                                                                                                                                                                                                                                                                                                                                                                                                                                                                                                                                                                                                                                                                                                                                                                                                                                                                                                                                                                                                                                                                                                                                                                                                                                                                                                                                                                                                                                                                                                               |                                                                                                     |                |                  | Where open below             |                  |
| Plasterboard Construction Contrete Poduct ID AIM-003-03 A AUM-004-03 A                                                                                                                                                                                                                                                                                                                                                                                                                                                                                                                                                                                                                                                                                                                                                                                                                                                                                                                                                                                                                                                                                                                                                                                                                                                                                                                                                                                                                                                                                                                                                                                                                                                                                                                                                                                                                                                                                                                                                                                                                                                         | Insulation                                                                                          |                |                  | Details                      |                  |
| Construction Concrete Product ID ALM-003-03 A ALM-004-03 A                                                                                                                                                                                                                                                                                                                                                                                                                                                                                                                                                                                                                                                                                                                                                                                                                                                                                                                                                                                                                                                                                                                                                                                                                                                                                                                                                                                                                                                                                                                                                                                                                                                                                                                                                                                                                                                                                                                                                                                                                                                                     | None                                                                                                |                |                  | As per plans                 |                  |
| Concrete  Froduct ID  ALM-003-03 A  ALM-004-03 A                                                                                                                                                                                                                                                                                                                                                                                                                                                                                                                                                                                                                                                                                                                                                                                                                                                                                                                                                                                                                                                                                                                                                                                                                                                                                                                                                                                                                                                                                                                                                                                                                                                                                                                                                                                                                                                                                                                                                                                                                                                                               | Insulation                                                                                          |                | Colour           | Details                      |                  |
| E: Product ID<br>ALM:003-03 A<br>ALM:004-03 A                                                                                                                                                                                                                                                                                                                                                                                                                                                                                                                                                                                                                                                                                                                                                                                                                                                                                                                                                                                                                                                                                                                                                                                                                                                                                                                                                                                                                                                                                                                                                                                                                                                                                                                                                                                                                                                                                                                                                                                                                                                                                  | 90mm PIR or equiv (R4.5)                                                                            | .5)            | Medium           | As per plans                 |                  |
| ALM-003-03 A<br>ALM-004-03 A                                                                                                                                                                                                                                                                                                                                                                                                                                                                                                                                                                                                                                                                                                                                                                                                                                                                                                                                                                                                                                                                                                                                                                                                                                                                                                                                                                                                                                                                                                                                                                                                                                                                                                                                                                                                                                                                                                                                                                                                                                                                                                   | Glass Fr                                                                                            | Frame          | Uw/SHGCw         | Details                      |                  |
| ALM:004-03 A                                                                                                                                                                                                                                                                                                                                                                                                                                                                                                                                                                                                                                                                                                                                                                                                                                                                                                                                                                                                                                                                                                                                                                                                                                                                                                                                                                                                                                                                                                                                                                                                                                                                                                                                                                                                                                                                                                                                                                                                                                                                                                                   | Double Clear All                                                                                    | Aluminium      | 4.3/0.47         | Awning (Unit 6 only)         |                  |
|                                                                                                                                                                                                                                                                                                                                                                                                                                                                                                                                                                                                                                                                                                                                                                                                                                                                                                                                                                                                                                                                                                                                                                                                                                                                                                                                                                                                                                                                                                                                                                                                                                                                                                                                                                                                                                                                                                                                                                                                                                                                                                                                | Double Clear All                                                                                    | Aluminium      | 4.3/0.53         | Fixed, Sliding (Unit 6 only) | γ.               |
| Group A ALM-003-01 A                                                                                                                                                                                                                                                                                                                                                                                                                                                                                                                                                                                                                                                                                                                                                                                                                                                                                                                                                                                                                                                                                                                                                                                                                                                                                                                                                                                                                                                                                                                                                                                                                                                                                                                                                                                                                                                                                                                                                                                                                                                                                                           | Double Clear All                                                                                    | Aluminium      | 4.8/0.51         | Awning (Unit 1 only)         |                  |
| Group B ALM-004-01 A                                                                                                                                                                                                                                                                                                                                                                                                                                                                                                                                                                                                                                                                                                                                                                                                                                                                                                                                                                                                                                                                                                                                                                                                                                                                                                                                                                                                                                                                                                                                                                                                                                                                                                                                                                                                                                                                                                                                                                                                                                                                                                           | Double Clear All                                                                                    | Aluminium      | 4.8/0.59         | Sliding (Unit 1 only)        |                  |
| Group A ALM-001-03 A                                                                                                                                                                                                                                                                                                                                                                                                                                                                                                                                                                                                                                                                                                                                                                                                                                                                                                                                                                                                                                                                                                                                                                                                                                                                                                                                                                                                                                                                                                                                                                                                                                                                                                                                                                                                                                                                                                                                                                                                                                                                                                           | Single Low E Al                                                                                     | Aluminium      | 5.4/0.49         | Awning (Elsewhere)           |                  |
| ALM-002-03 A                                                                                                                                                                                                                                                                                                                                                                                                                                                                                                                                                                                                                                                                                                                                                                                                                                                                                                                                                                                                                                                                                                                                                                                                                                                                                                                                                                                                                                                                                                                                                                                                                                                                                                                                                                                                                                                                                                                                                                                                                                                                                                                   | single Low E Al                                                                                     | Aluminium      | 5.4/0.58         | Fixed, Sliding (Elsewhere)   |                  |
| Skylights: Product ID                                                                                                                                                                                                                                                                                                                                                                                                                                                                                                                                                                                                                                                                                                                                                                                                                                                                                                                                                                                                                                                                                                                                                                                                                                                                                                                                                                                                                                                                                                                                                                                                                                                                                                                                                                                                                                                                                                                                                                                                                                                                                                          | Glass Ty                                                                                            | Type           | Uw/SHGCw Details | Details                      |                  |
|                                                                                                                                                                                                                                                                                                                                                                                                                                                                                                                                                                                                                                                                                                                                                                                                                                                                                                                                                                                                                                                                                                                                                                                                                                                                                                                                                                                                                                                                                                                                                                                                                                                                                                                                                                                                                                                                                                                                                                                                                                                                                                                                |                                                                                                     |                |                  |                              |                  |
| Other: Orientation 1                                                                                                                                                                                                                                                                                                                                                                                                                                                                                                                                                                                                                                                                                                                                                                                                                                                                                                                                                                                                                                                                                                                                                                                                                                                                                                                                                                                                                                                                                                                                                                                                                                                                                                                                                                                                                                                                                                                                                                                                                                                                                                           | Terrain Ra                                                                                          | Rangehood      | Recessed         | Recessed Downlights S        | Software Version |