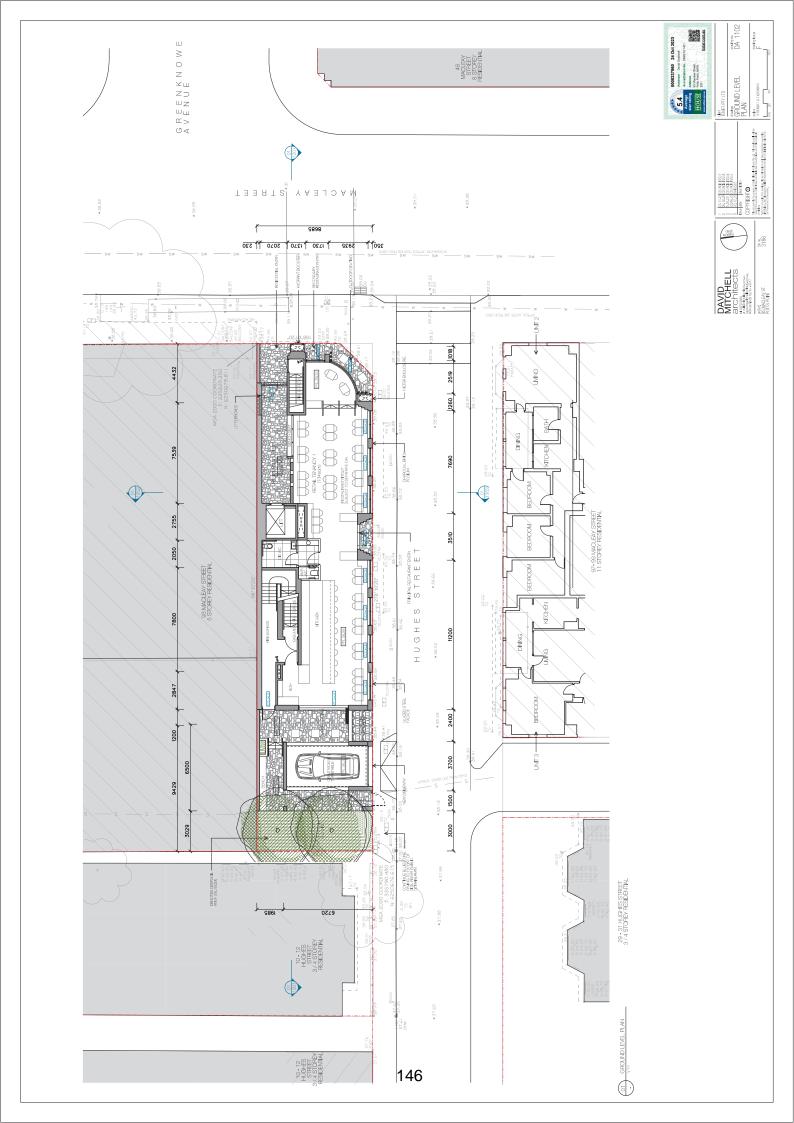

## **Attachment B1**

## **Selected Drawings**

## DEVELOPMENT APPLICATION

| ≿   |
|-----|
| 4   |
| 33. |
| ≥   |
| 2   |
| =   |
| ₪   |
| ×   |
| ά   |
|     |
| œ.  |

| is construction  Cardy Brick  Concrete with Fasterboard  Concrete with Fasterboard  Concrete with Fasterboard  Contraction  Pasterboard  Contraction  Contraction  Contraction  Contraction  Contraction  Contraction  Although 39 A  Although 39 A  Although 39 A  Although 39 A                                                                                                                                                                                                                                                                                                                                                                                                                                                                                                                                                                                                                                                                                                                                                                                                                                                                                                                                                                                                                                                                                                                                                                                                                                                                                                                                                                                                                                                                                                                                                                                                                                                                                                                                                                                                                                              | insulation Color  Szem Kootherm R8 or equiv [R1.2] Light None None None None Insulation  R1.1 added | r equiv (R1.2) | Colour           | Detalls As per plans Detalls |                  |
|--------------------------------------------------------------------------------------------------------------------------------------------------------------------------------------------------------------------------------------------------------------------------------------------------------------------------------------------------------------------------------------------------------------------------------------------------------------------------------------------------------------------------------------------------------------------------------------------------------------------------------------------------------------------------------------------------------------------------------------------------------------------------------------------------------------------------------------------------------------------------------------------------------------------------------------------------------------------------------------------------------------------------------------------------------------------------------------------------------------------------------------------------------------------------------------------------------------------------------------------------------------------------------------------------------------------------------------------------------------------------------------------------------------------------------------------------------------------------------------------------------------------------------------------------------------------------------------------------------------------------------------------------------------------------------------------------------------------------------------------------------------------------------------------------------------------------------------------------------------------------------------------------------------------------------------------------------------------------------------------------------------------------------------------------------------------------------------------------------------------------------|-----------------------------------------------------------------------------------------------------|----------------|------------------|------------------------------|------------------|
| Controlled to the controlled t | 25mm Kooltherm KB or<br>nsulation<br>Vone<br>Vone<br>None<br>insulation<br>RL added                 | r equiv (R1.2) | Light            | As per plans Details         |                  |
| Concrete with Plateshound Concrete with Plateshound Plateshound Plateshound Plateshound Plateshound Plateshound Plateshound Plateshound Controlled Plateshould Plateshould Controlled Plateshould Controlled Plateshould Controlled Plateshould Controlled Plateshould Controlled Plateshould Platesho | nsulation<br>Vone<br>Vone<br>Vone<br>Insulation<br>31.4 added                                       |                |                  | Details                      |                  |
| Correcte with Palastehoud Correcte with Palastehoud Pasterboard on Studies Construction Construc | None None None nsulation R1.4 added                                                                 |                |                  |                              |                  |
| Concrete with Plasterboard Pasterboard on Stud Construction Construction Pasterboard Construction Pasterboard Construction Construction Construction Alta-Out-3.3 A Alta-Out-3.3 A Alta-Out-3.3 A Alta-Out-3.3 A                                                                                                                                                                                                                                                                                                                                                                                                                                                                                                                                                                                                                                                                                                                                                                                                                                                                                                                                                                                                                                                                                                                                                                                                                                                                                                                                                                                                                                                                                                                                                                                                                                                                                                                                                                                                                                                                                                               | None<br>None<br>Insulation<br>R1.4 added                                                            |                |                  | Intertenancy                 |                  |
| Pisterboard on Stad Construction Construction Construction Pasterboard Construction Construction Construction Alk-003-33 A Alk-004-33 A                                                                                                                                                                                                                                                                                                                                                                                                                                                                                                                                                                                                                                                                                                                                                                                                                                                                                                                                                                                                                                                                                                                                                                                                                                                                                                                                                                                                                                                                                                                                                                                                                                                                                                                                                                                                                                                                                                                                                                                        | None<br>nsulation<br>R1.4 added                                                                     |                |                  | To stairs/lift               |                  |
| Construction Construction Construction Plasterboard Construction Constructe Alth-009-39 A Alth-009-39 A Alth-009-39 A                                                                                                                                                                                                                                                                                                                                                                                                                                                                                                                                                                                                                                                                                                                                                                                                                                                                                                                                                                                                                                                                                                                                                                                                                                                                                                                                                                                                                                                                                                                                                                                                                                                                                                                                                                                                                                                                                                                                                                                                          | nsulation<br>81.4 added                                                                             |                |                  | As per plans                 |                  |
| Concrete Construction Platerboard Construction Concrete Annotes Annote | 81.4 added                                                                                          |                |                  | Details                      |                  |
| Construction Plasterboard Construction Construction Controle Product ID AM-003-03 A AUM-004-03 A                                                                                                                                                                                                                                                                                                                                                                                                                                                                                                                                                                                                                                                                                                                                                                                                                                                                                                                                                                                                                                                                                                                                                                                                                                                                                                                                                                                                                                                                                                                                                                                                                                                                                                                                                                                                                                                                                                                                                                                                                               |                                                                                                     |                |                  | Where open below             |                  |
| Plasterboard Construction Contrete Poduct ID AIM-003-03 A AUM-004-03 A                                                                                                                                                                                                                                                                                                                                                                                                                                                                                                                                                                                                                                                                                                                                                                                                                                                                                                                                                                                                                                                                                                                                                                                                                                                                                                                                                                                                                                                                                                                                                                                                                                                                                                                                                                                                                                                                                                                                                                                                                                                         | Insulation                                                                                          |                |                  | Details                      |                  |
| Construction Concrete Product ID ALM-003-03 A ALM-004-03 A                                                                                                                                                                                                                                                                                                                                                                                                                                                                                                                                                                                                                                                                                                                                                                                                                                                                                                                                                                                                                                                                                                                                                                                                                                                                                                                                                                                                                                                                                                                                                                                                                                                                                                                                                                                                                                                                                                                                                                                                                                                                     | None                                                                                                |                |                  | As per plans                 |                  |
| Concrete  Froduct ID  ALM-003-03 A  ALM-004-03 A                                                                                                                                                                                                                                                                                                                                                                                                                                                                                                                                                                                                                                                                                                                                                                                                                                                                                                                                                                                                                                                                                                                                                                                                                                                                                                                                                                                                                                                                                                                                                                                                                                                                                                                                                                                                                                                                                                                                                                                                                                                                               | Insulation                                                                                          |                | Colour           | Details                      |                  |
| E: Product ID<br>ALM:003-03 A<br>ALM:004-03 A                                                                                                                                                                                                                                                                                                                                                                                                                                                                                                                                                                                                                                                                                                                                                                                                                                                                                                                                                                                                                                                                                                                                                                                                                                                                                                                                                                                                                                                                                                                                                                                                                                                                                                                                                                                                                                                                                                                                                                                                                                                                                  | 90mm PIR or equiv (R4.5)                                                                            | .5)            | Medium           | As per plans                 |                  |
| ALM-003-03 A<br>ALM-004-03 A                                                                                                                                                                                                                                                                                                                                                                                                                                                                                                                                                                                                                                                                                                                                                                                                                                                                                                                                                                                                                                                                                                                                                                                                                                                                                                                                                                                                                                                                                                                                                                                                                                                                                                                                                                                                                                                                                                                                                                                                                                                                                                   | Glass Fr                                                                                            | Frame          | Uw/SHGCw         | Details                      |                  |
| ALM:004-03 A                                                                                                                                                                                                                                                                                                                                                                                                                                                                                                                                                                                                                                                                                                                                                                                                                                                                                                                                                                                                                                                                                                                                                                                                                                                                                                                                                                                                                                                                                                                                                                                                                                                                                                                                                                                                                                                                                                                                                                                                                                                                                                                   | Double Clear All                                                                                    | Aluminium      | 4.3/0.47         | Awning (Unit 6 only)         |                  |
|                                                                                                                                                                                                                                                                                                                                                                                                                                                                                                                                                                                                                                                                                                                                                                                                                                                                                                                                                                                                                                                                                                                                                                                                                                                                                                                                                                                                                                                                                                                                                                                                                                                                                                                                                                                                                                                                                                                                                                                                                                                                                                                                | Double Clear All                                                                                    | Aluminium      | 4.3/0.53         | Fixed, Sliding (Unit 6 only) | γ.               |
| Group A ALM-003-01 A                                                                                                                                                                                                                                                                                                                                                                                                                                                                                                                                                                                                                                                                                                                                                                                                                                                                                                                                                                                                                                                                                                                                                                                                                                                                                                                                                                                                                                                                                                                                                                                                                                                                                                                                                                                                                                                                                                                                                                                                                                                                                                           | Double Clear All                                                                                    | Aluminium      | 4.8/0.51         | Awning (Unit 1 only)         |                  |
| Group B ALM-004-01 A                                                                                                                                                                                                                                                                                                                                                                                                                                                                                                                                                                                                                                                                                                                                                                                                                                                                                                                                                                                                                                                                                                                                                                                                                                                                                                                                                                                                                                                                                                                                                                                                                                                                                                                                                                                                                                                                                                                                                                                                                                                                                                           | Double Clear All                                                                                    | Aluminium      | 4.8/0.59         | Sliding (Unit 1 only)        |                  |
| Group A ALM-001-03 A                                                                                                                                                                                                                                                                                                                                                                                                                                                                                                                                                                                                                                                                                                                                                                                                                                                                                                                                                                                                                                                                                                                                                                                                                                                                                                                                                                                                                                                                                                                                                                                                                                                                                                                                                                                                                                                                                                                                                                                                                                                                                                           | Single Low E Al                                                                                     | Aluminium      | 5.4/0.49         | Awning (Elsewhere)           |                  |
| ALM-002-03 A                                                                                                                                                                                                                                                                                                                                                                                                                                                                                                                                                                                                                                                                                                                                                                                                                                                                                                                                                                                                                                                                                                                                                                                                                                                                                                                                                                                                                                                                                                                                                                                                                                                                                                                                                                                                                                                                                                                                                                                                                                                                                                                   | single Low E Al                                                                                     | Aluminium      | 5.4/0.58         | Fixed, Sliding (Elsewhere)   |                  |
| Skylights: Product ID                                                                                                                                                                                                                                                                                                                                                                                                                                                                                                                                                                                                                                                                                                                                                                                                                                                                                                                                                                                                                                                                                                                                                                                                                                                                                                                                                                                                                                                                                                                                                                                                                                                                                                                                                                                                                                                                                                                                                                                                                                                                                                          | Glass Ty                                                                                            | Type           | Uw/SHGCw Details | Details                      |                  |
|                                                                                                                                                                                                                                                                                                                                                                                                                                                                                                                                                                                                                                                                                                                                                                                                                                                                                                                                                                                                                                                                                                                                                                                                                                                                                                                                                                                                                                                                                                                                                                                                                                                                                                                                                                                                                                                                                                                                                                                                                                                                                                                                |                                                                                                     |                |                  |                              |                  |
| Other: Orientation 1                                                                                                                                                                                                                                                                                                                                                                                                                                                                                                                                                                                                                                                                                                                                                                                                                                                                                                                                                                                                                                                                                                                                                                                                                                                                                                                                                                                                                                                                                                                                                                                                                                                                                                                                                                                                                                                                                                                                                                                                                                                                                                           | Terrain Ra                                                                                          | Rangehood      | Recessed         | Recessed Downlights S        | Software Version |