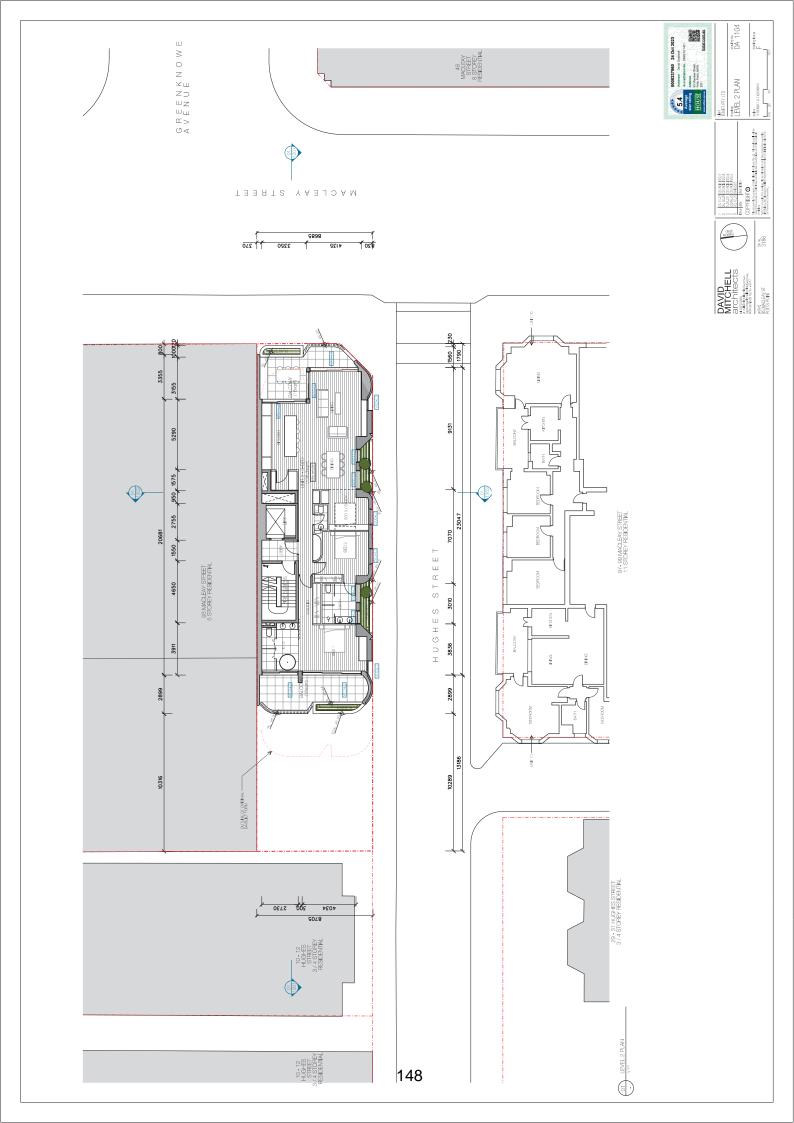

## DEVELOPMENT APPLICATION

| ≿   |
|-----|
| 4   |
| 33. |
| ≥   |
| 2   |
| =   |
| ₪   |
| ×   |
| ά   |
|     |
| œ.  |

| is construction  Cardy Brick  Concrete with Fasterboard  Concrete with Fasterboard  Concrete with Fasterboard  Contraction  Pasterboard  Contraction  Contraction  Contraction  Contraction  Contraction  Contraction  Although 39 A  Although 39 A  Although 39 A  Although 39 A                                                                                                                                                                                                                                                                                                                                                                                                                                                                                                                                                                                                                                                                                                                                                                                                                                                                                                                                                                                                                                                                                                                                                                                                                                                                                                                                                                                                                                                                                                                                                                                                                                                                                                                                                                                                                                              | insulation Color  Szem Kootherm R8 or equiv [R1.2] Light None None None None Insulation  R1.1 added | r equiv (R1.2) | Colour           | Detalls As per plans Detalls |                  |
|--------------------------------------------------------------------------------------------------------------------------------------------------------------------------------------------------------------------------------------------------------------------------------------------------------------------------------------------------------------------------------------------------------------------------------------------------------------------------------------------------------------------------------------------------------------------------------------------------------------------------------------------------------------------------------------------------------------------------------------------------------------------------------------------------------------------------------------------------------------------------------------------------------------------------------------------------------------------------------------------------------------------------------------------------------------------------------------------------------------------------------------------------------------------------------------------------------------------------------------------------------------------------------------------------------------------------------------------------------------------------------------------------------------------------------------------------------------------------------------------------------------------------------------------------------------------------------------------------------------------------------------------------------------------------------------------------------------------------------------------------------------------------------------------------------------------------------------------------------------------------------------------------------------------------------------------------------------------------------------------------------------------------------------------------------------------------------------------------------------------------------|-----------------------------------------------------------------------------------------------------|----------------|------------------|------------------------------|------------------|
| Controlled to the controlled t | 25mm Kooltherm KB or<br>nsulation<br>Vone<br>Vone<br>None<br>insulation<br>RL added                 | r equiv (R1.2) | Light            | As per plans Details         |                  |
| Concrete with Plateshound Concrete with Plateshound Plateshound Plateshound Plateshound Plateshound Plateshound Plateshound Plateshound Controlled Plateshould Plateshould Controlled Plateshould Controlled Plateshould Controlled Plateshould Controlled Plateshould Controlled Plateshould Platesho | nsulation<br>Vone<br>Vone<br>Vone<br>Insulation<br>31.4 added                                       |                |                  | Details                      |                  |
| Correcte with Palastehoud Correcte with Palastehoud Pasterboard on Studies Construction Construc | None None None nsulation R1.4 added                                                                 |                |                  |                              |                  |
| Concrete with Plasterboard Pasterboard on Stud Construction Construction Pasterboard Construction Pasterboard Construction Construction Construction Alta-Out-3.3 A Alta-Out-3.3 A Alta-Out-3.3 A Alta-Out-3.3 A                                                                                                                                                                                                                                                                                                                                                                                                                                                                                                                                                                                                                                                                                                                                                                                                                                                                                                                                                                                                                                                                                                                                                                                                                                                                                                                                                                                                                                                                                                                                                                                                                                                                                                                                                                                                                                                                                                               | None<br>None<br>Insulation<br>R1.4 added                                                            |                |                  | Intertenancy                 |                  |
| Pisterboard on Stad Construction Construction Construction Pasterboard Construction Construction Construction Alk-003-33 A Alk-004-33 A                                                                                                                                                                                                                                                                                                                                                                                                                                                                                                                                                                                                                                                                                                                                                                                                                                                                                                                                                                                                                                                                                                                                                                                                                                                                                                                                                                                                                                                                                                                                                                                                                                                                                                                                                                                                                                                                                                                                                                                        | None<br>nsulation<br>R1.4 added                                                                     |                |                  | To stairs/lift               |                  |
| Construction Construction Construction Plasterboard Construction Constructe Alth-009-39 A Alth-009-39 A Alth-009-39 A                                                                                                                                                                                                                                                                                                                                                                                                                                                                                                                                                                                                                                                                                                                                                                                                                                                                                                                                                                                                                                                                                                                                                                                                                                                                                                                                                                                                                                                                                                                                                                                                                                                                                                                                                                                                                                                                                                                                                                                                          | nsulation<br>81.4 added                                                                             |                |                  | As per plans                 |                  |
| Concrete Construction Platerboard Construction Concrete Annotes Annote | 81.4 added                                                                                          |                |                  | Details                      |                  |
| Construction Plasterboard Construction Construction Controle Product ID AM-003-03 A AUM-004-03 A                                                                                                                                                                                                                                                                                                                                                                                                                                                                                                                                                                                                                                                                                                                                                                                                                                                                                                                                                                                                                                                                                                                                                                                                                                                                                                                                                                                                                                                                                                                                                                                                                                                                                                                                                                                                                                                                                                                                                                                                                               |                                                                                                     |                |                  | Where open below             |                  |
| Plasterboard Construction Contrete Poduct ID AIM-003-03 A AUM-004-03 A                                                                                                                                                                                                                                                                                                                                                                                                                                                                                                                                                                                                                                                                                                                                                                                                                                                                                                                                                                                                                                                                                                                                                                                                                                                                                                                                                                                                                                                                                                                                                                                                                                                                                                                                                                                                                                                                                                                                                                                                                                                         | Insulation                                                                                          |                |                  | Details                      |                  |
| Construction Concrete Product ID ALM-003-03 A ALM-004-03 A                                                                                                                                                                                                                                                                                                                                                                                                                                                                                                                                                                                                                                                                                                                                                                                                                                                                                                                                                                                                                                                                                                                                                                                                                                                                                                                                                                                                                                                                                                                                                                                                                                                                                                                                                                                                                                                                                                                                                                                                                                                                     | None                                                                                                |                |                  | As per plans                 |                  |
| Concrete  Froduct ID  ALM-003-03 A  ALM-004-03 A                                                                                                                                                                                                                                                                                                                                                                                                                                                                                                                                                                                                                                                                                                                                                                                                                                                                                                                                                                                                                                                                                                                                                                                                                                                                                                                                                                                                                                                                                                                                                                                                                                                                                                                                                                                                                                                                                                                                                                                                                                                                               | Insulation                                                                                          |                | Colour           | Details                      |                  |
| E: Product ID<br>ALM:003-03 A<br>ALM:004-03 A                                                                                                                                                                                                                                                                                                                                                                                                                                                                                                                                                                                                                                                                                                                                                                                                                                                                                                                                                                                                                                                                                                                                                                                                                                                                                                                                                                                                                                                                                                                                                                                                                                                                                                                                                                                                                                                                                                                                                                                                                                                                                  | 90mm PIR or equiv (R4.5)                                                                            | .5)            | Medium           | As per plans                 |                  |
| ALM-003-03 A<br>ALM-004-03 A                                                                                                                                                                                                                                                                                                                                                                                                                                                                                                                                                                                                                                                                                                                                                                                                                                                                                                                                                                                                                                                                                                                                                                                                                                                                                                                                                                                                                                                                                                                                                                                                                                                                                                                                                                                                                                                                                                                                                                                                                                                                                                   | Glass Fr                                                                                            | Frame          | Uw/SHGCw         | Details                      |                  |
| ALM:004-03 A                                                                                                                                                                                                                                                                                                                                                                                                                                                                                                                                                                                                                                                                                                                                                                                                                                                                                                                                                                                                                                                                                                                                                                                                                                                                                                                                                                                                                                                                                                                                                                                                                                                                                                                                                                                                                                                                                                                                                                                                                                                                                                                   | Double Clear All                                                                                    | Aluminium      | 4.3/0.47         | Awning (Unit 6 only)         |                  |
|                                                                                                                                                                                                                                                                                                                                                                                                                                                                                                                                                                                                                                                                                                                                                                                                                                                                                                                                                                                                                                                                                                                                                                                                                                                                                                                                                                                                                                                                                                                                                                                                                                                                                                                                                                                                                                                                                                                                                                                                                                                                                                                                | Double Clear All                                                                                    | Aluminium      | 4.3/0.53         | Fixed, Sliding (Unit 6 only) | γ.               |
| Group A ALM-003-01 A                                                                                                                                                                                                                                                                                                                                                                                                                                                                                                                                                                                                                                                                                                                                                                                                                                                                                                                                                                                                                                                                                                                                                                                                                                                                                                                                                                                                                                                                                                                                                                                                                                                                                                                                                                                                                                                                                                                                                                                                                                                                                                           | Double Clear All                                                                                    | Aluminium      | 4.8/0.51         | Awning (Unit 1 only)         |                  |
| Group B ALM-004-01 A                                                                                                                                                                                                                                                                                                                                                                                                                                                                                                                                                                                                                                                                                                                                                                                                                                                                                                                                                                                                                                                                                                                                                                                                                                                                                                                                                                                                                                                                                                                                                                                                                                                                                                                                                                                                                                                                                                                                                                                                                                                                                                           | Double Clear All                                                                                    | Aluminium      | 4.8/0.59         | Sliding (Unit 1 only)        |                  |
| Group A ALM-001-03 A                                                                                                                                                                                                                                                                                                                                                                                                                                                                                                                                                                                                                                                                                                                                                                                                                                                                                                                                                                                                                                                                                                                                                                                                                                                                                                                                                                                                                                                                                                                                                                                                                                                                                                                                                                                                                                                                                                                                                                                                                                                                                                           | Single Low E Al                                                                                     | Aluminium      | 5.4/0.49         | Awning (Elsewhere)           |                  |
| ALM-002-03 A                                                                                                                                                                                                                                                                                                                                                                                                                                                                                                                                                                                                                                                                                                                                                                                                                                                                                                                                                                                                                                                                                                                                                                                                                                                                                                                                                                                                                                                                                                                                                                                                                                                                                                                                                                                                                                                                                                                                                                                                                                                                                                                   | single Low E Al                                                                                     | Aluminium      | 5.4/0.58         | Fixed, Sliding (Elsewhere)   |                  |
| Skylights: Product ID                                                                                                                                                                                                                                                                                                                                                                                                                                                                                                                                                                                                                                                                                                                                                                                                                                                                                                                                                                                                                                                                                                                                                                                                                                                                                                                                                                                                                                                                                                                                                                                                                                                                                                                                                                                                                                                                                                                                                                                                                                                                                                          | Glass Ty                                                                                            | Type           | Uw/SHGCw Details | Details                      |                  |
|                                                                                                                                                                                                                                                                                                                                                                                                                                                                                                                                                                                                                                                                                                                                                                                                                                                                                                                                                                                                                                                                                                                                                                                                                                                                                                                                                                                                                                                                                                                                                                                                                                                                                                                                                                                                                                                                                                                                                                                                                                                                                                                                |                                                                                                     |                |                  |                              |                  |
| Other: Orientation 1                                                                                                                                                                                                                                                                                                                                                                                                                                                                                                                                                                                                                                                                                                                                                                                                                                                                                                                                                                                                                                                                                                                                                                                                                                                                                                                                                                                                                                                                                                                                                                                                                                                                                                                                                                                                                                                                                                                                                                                                                                                                                                           | Terrain Ra                                                                                          | Rangehood      | Recessed         | Recessed Downlights S        | Software Version |