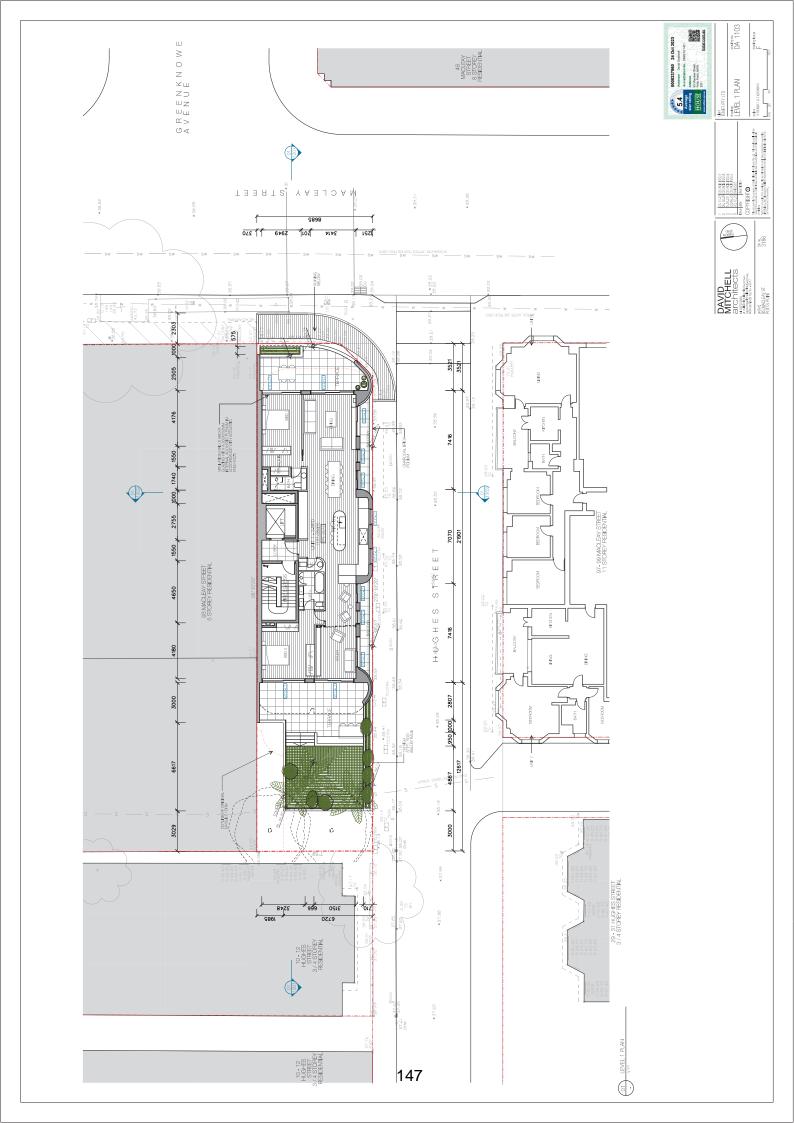

## **Attachment B1**

## **Selected Drawings**

## DEVELOPMENT APPLICATION

| ≿   |
|-----|
| 4   |
| 33. |
| ≥   |
| 2   |
| =   |
| ₪   |
| ×   |
| ά   |
|     |
| œ.  |

| is construction  Cardy Brick  Concrete with Fasterboard  Concrete with Fasterboard  Concrete with Fasterboard  Contraction  Pasterboard  Contraction  Contraction  Contraction  Contraction  Contraction  Contraction  Although 39 A  Although 39 A  Although 39 A  Although 39 A                                                                                                                                                                                                                                                                                                                                                                                                                                                                                                                                                                                                                                                                                                                                                                                                                                                                                                                                                                                                                                                                                                                                                                                                                                                                                                                                                                                                                                                                                                                                                                                                                                                                                                                                                                                                                                              | insulation Color  Szem Kootherm R8 or equiv [R1.2] Light None None None None Insulation  R1.1 added | r equiv (R1.2) | Colour           | Detalls As per plans Detalls |                  |
|--------------------------------------------------------------------------------------------------------------------------------------------------------------------------------------------------------------------------------------------------------------------------------------------------------------------------------------------------------------------------------------------------------------------------------------------------------------------------------------------------------------------------------------------------------------------------------------------------------------------------------------------------------------------------------------------------------------------------------------------------------------------------------------------------------------------------------------------------------------------------------------------------------------------------------------------------------------------------------------------------------------------------------------------------------------------------------------------------------------------------------------------------------------------------------------------------------------------------------------------------------------------------------------------------------------------------------------------------------------------------------------------------------------------------------------------------------------------------------------------------------------------------------------------------------------------------------------------------------------------------------------------------------------------------------------------------------------------------------------------------------------------------------------------------------------------------------------------------------------------------------------------------------------------------------------------------------------------------------------------------------------------------------------------------------------------------------------------------------------------------------|-----------------------------------------------------------------------------------------------------|----------------|------------------|------------------------------|------------------|
| Controlled to the controlled t | 25mm Kooltherm KB or<br>nsulation<br>Vone<br>Vone<br>None<br>insulation<br>RL added                 | r equiv (R1.2) | Light            | As per plans Details         |                  |
| Concrete with Plateshound Concrete with Plateshound Plateshound Plateshound Plateshound Plateshound Plateshound Plateshound Plateshound Controlled Plateshould Plateshould Controlled Plateshould Controlled Plateshould Controlled Plateshould Controlled Plateshould Controlled Plateshould Platesho | nsulation<br>Vone<br>Vone<br>Vone<br>Insulation<br>31.4 added                                       |                |                  | Details                      |                  |
| Correcte with Palastehoud Correcte with Palastehoud Pasterboard on Studies Construction Construc | None None None nsulation R1.4 added                                                                 |                |                  |                              |                  |
| Concrete with Plasterboard Pasterboard on Stud Construction Construction Pasterboard Construction Pasterboard Construction Construction Construction Alta-Out-3.3 A Alta-Out-3.3 A Alta-Out-3.3 A Alta-Out-3.3 A                                                                                                                                                                                                                                                                                                                                                                                                                                                                                                                                                                                                                                                                                                                                                                                                                                                                                                                                                                                                                                                                                                                                                                                                                                                                                                                                                                                                                                                                                                                                                                                                                                                                                                                                                                                                                                                                                                               | None<br>None<br>Insulation<br>R1.4 added                                                            |                |                  | Intertenancy                 |                  |
| Pisterboard on Stad Construction Construction Construction Pasterboard Construction Construction Construction Alk-003-33 A Alk-004-33 A                                                                                                                                                                                                                                                                                                                                                                                                                                                                                                                                                                                                                                                                                                                                                                                                                                                                                                                                                                                                                                                                                                                                                                                                                                                                                                                                                                                                                                                                                                                                                                                                                                                                                                                                                                                                                                                                                                                                                                                        | None<br>nsulation<br>R1.4 added                                                                     |                |                  | To stairs/lift               |                  |
| Construction Construction Construction Plasterboard Construction Constructe Alth-009-39 A Alth-009-39 A Alth-009-39 A                                                                                                                                                                                                                                                                                                                                                                                                                                                                                                                                                                                                                                                                                                                                                                                                                                                                                                                                                                                                                                                                                                                                                                                                                                                                                                                                                                                                                                                                                                                                                                                                                                                                                                                                                                                                                                                                                                                                                                                                          | nsulation<br>81.4 added                                                                             |                |                  | As per plans                 |                  |
| Concrete Construction Platerboard Construction Concrete Annotes Annote | 81.4 added                                                                                          |                |                  | Details                      |                  |
| Construction Plasterboard Construction Construction Controle Product ID AM-003-03 A AUM-004-03 A                                                                                                                                                                                                                                                                                                                                                                                                                                                                                                                                                                                                                                                                                                                                                                                                                                                                                                                                                                                                                                                                                                                                                                                                                                                                                                                                                                                                                                                                                                                                                                                                                                                                                                                                                                                                                                                                                                                                                                                                                               |                                                                                                     |                |                  | Where open below             |                  |
| Plasterboard Construction Contrete Poduct ID AIM-003-03 A AUM-004-03 A                                                                                                                                                                                                                                                                                                                                                                                                                                                                                                                                                                                                                                                                                                                                                                                                                                                                                                                                                                                                                                                                                                                                                                                                                                                                                                                                                                                                                                                                                                                                                                                                                                                                                                                                                                                                                                                                                                                                                                                                                                                         | Insulation                                                                                          |                |                  | Details                      |                  |
| Construction Concrete Product ID ALM-003-03 A ALM-004-03 A                                                                                                                                                                                                                                                                                                                                                                                                                                                                                                                                                                                                                                                                                                                                                                                                                                                                                                                                                                                                                                                                                                                                                                                                                                                                                                                                                                                                                                                                                                                                                                                                                                                                                                                                                                                                                                                                                                                                                                                                                                                                     | None                                                                                                |                |                  | As per plans                 |                  |
| Concrete  Froduct ID  ALM-003-03 A  ALM-004-03 A                                                                                                                                                                                                                                                                                                                                                                                                                                                                                                                                                                                                                                                                                                                                                                                                                                                                                                                                                                                                                                                                                                                                                                                                                                                                                                                                                                                                                                                                                                                                                                                                                                                                                                                                                                                                                                                                                                                                                                                                                                                                               | Insulation                                                                                          |                | Colour           | Details                      |                  |
| E: Product ID<br>ALM:003-03 A<br>ALM:004-03 A                                                                                                                                                                                                                                                                                                                                                                                                                                                                                                                                                                                                                                                                                                                                                                                                                                                                                                                                                                                                                                                                                                                                                                                                                                                                                                                                                                                                                                                                                                                                                                                                                                                                                                                                                                                                                                                                                                                                                                                                                                                                                  | 90mm PIR or equiv (R4.5)                                                                            | .5)            | Medium           | As per plans                 |                  |
| ALM-003-03 A<br>ALM-004-03 A                                                                                                                                                                                                                                                                                                                                                                                                                                                                                                                                                                                                                                                                                                                                                                                                                                                                                                                                                                                                                                                                                                                                                                                                                                                                                                                                                                                                                                                                                                                                                                                                                                                                                                                                                                                                                                                                                                                                                                                                                                                                                                   | Glass Fr                                                                                            | Frame          | Uw/SHGCw         | Details                      |                  |
| ALM:004-03 A                                                                                                                                                                                                                                                                                                                                                                                                                                                                                                                                                                                                                                                                                                                                                                                                                                                                                                                                                                                                                                                                                                                                                                                                                                                                                                                                                                                                                                                                                                                                                                                                                                                                                                                                                                                                                                                                                                                                                                                                                                                                                                                   | Double Clear All                                                                                    | Aluminium      | 4.3/0.47         | Awning (Unit 6 only)         |                  |
|                                                                                                                                                                                                                                                                                                                                                                                                                                                                                                                                                                                                                                                                                                                                                                                                                                                                                                                                                                                                                                                                                                                                                                                                                                                                                                                                                                                                                                                                                                                                                                                                                                                                                                                                                                                                                                                                                                                                                                                                                                                                                                                                | Double Clear All                                                                                    | Aluminium      | 4.3/0.53         | Fixed, Sliding (Unit 6 only) | γ.               |
| Group A ALM-003-01 A                                                                                                                                                                                                                                                                                                                                                                                                                                                                                                                                                                                                                                                                                                                                                                                                                                                                                                                                                                                                                                                                                                                                                                                                                                                                                                                                                                                                                                                                                                                                                                                                                                                                                                                                                                                                                                                                                                                                                                                                                                                                                                           | Double Clear All                                                                                    | Aluminium      | 4.8/0.51         | Awning (Unit 1 only)         |                  |
| Group B ALM-004-01 A                                                                                                                                                                                                                                                                                                                                                                                                                                                                                                                                                                                                                                                                                                                                                                                                                                                                                                                                                                                                                                                                                                                                                                                                                                                                                                                                                                                                                                                                                                                                                                                                                                                                                                                                                                                                                                                                                                                                                                                                                                                                                                           | Double Clear All                                                                                    | Aluminium      | 4.8/0.59         | Sliding (Unit 1 only)        |                  |
| Group A ALM-001-03 A                                                                                                                                                                                                                                                                                                                                                                                                                                                                                                                                                                                                                                                                                                                                                                                                                                                                                                                                                                                                                                                                                                                                                                                                                                                                                                                                                                                                                                                                                                                                                                                                                                                                                                                                                                                                                                                                                                                                                                                                                                                                                                           | Single Low E Al                                                                                     | Aluminium      | 5.4/0.49         | Awning (Elsewhere)           |                  |
| ALM-002-03 A                                                                                                                                                                                                                                                                                                                                                                                                                                                                                                                                                                                                                                                                                                                                                                                                                                                                                                                                                                                                                                                                                                                                                                                                                                                                                                                                                                                                                                                                                                                                                                                                                                                                                                                                                                                                                                                                                                                                                                                                                                                                                                                   | single Low E Al                                                                                     | Aluminium      | 5.4/0.58         | Fixed, Sliding (Elsewhere)   |                  |
| Skylights: Product ID                                                                                                                                                                                                                                                                                                                                                                                                                                                                                                                                                                                                                                                                                                                                                                                                                                                                                                                                                                                                                                                                                                                                                                                                                                                                                                                                                                                                                                                                                                                                                                                                                                                                                                                                                                                                                                                                                                                                                                                                                                                                                                          | Glass Ty                                                                                            | Type           | Uw/SHGCw Details | Details                      |                  |
|                                                                                                                                                                                                                                                                                                                                                                                                                                                                                                                                                                                                                                                                                                                                                                                                                                                                                                                                                                                                                                                                                                                                                                                                                                                                                                                                                                                                                                                                                                                                                                                                                                                                                                                                                                                                                                                                                                                                                                                                                                                                                                                                |                                                                                                     |                |                  |                              |                  |
| Other: Orientation 1                                                                                                                                                                                                                                                                                                                                                                                                                                                                                                                                                                                                                                                                                                                                                                                                                                                                                                                                                                                                                                                                                                                                                                                                                                                                                                                                                                                                                                                                                                                                                                                                                                                                                                                                                                                                                                                                                                                                                                                                                                                                                                           | Terrain Ra                                                                                          | Rangehood      | Recessed         | Recessed Downlights S        | Software Version |