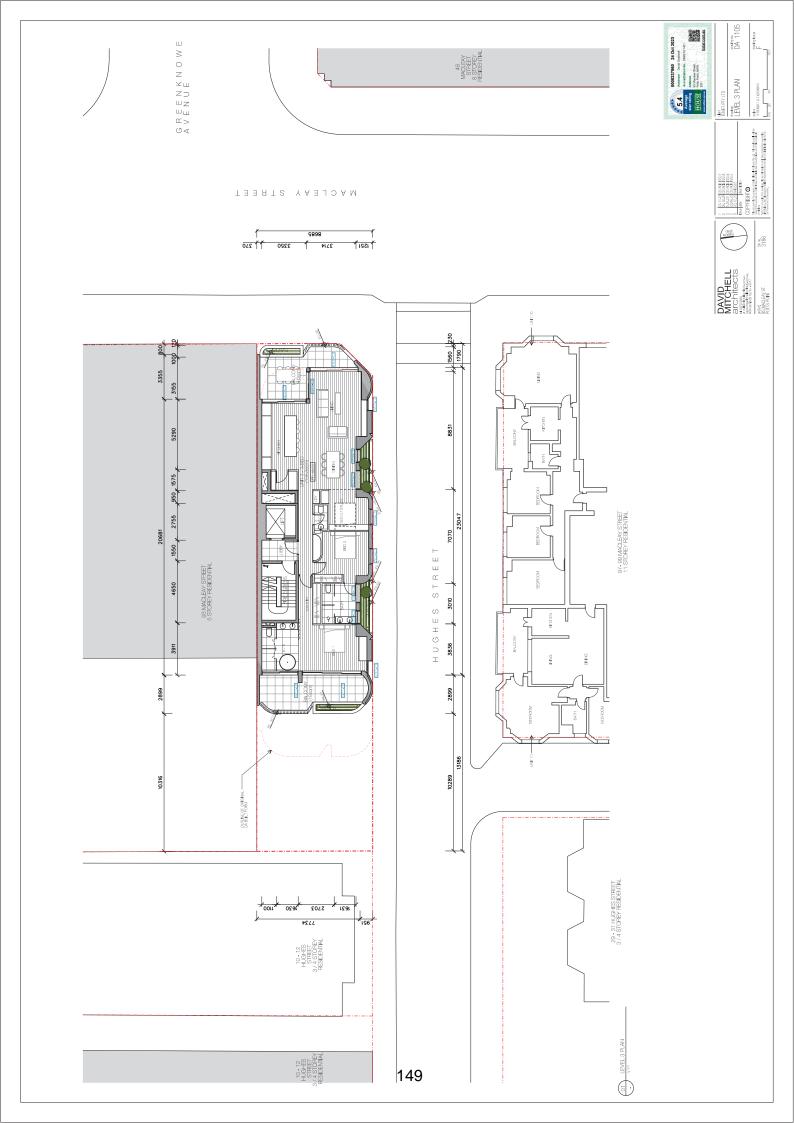

## DEVELOPMENT APPLICATION

| ≿   |
|-----|
| 4   |
| 33. |
| ≥   |
| 2   |
| =   |
| ₪   |
| ×   |
| ά   |
|     |
| œ.  |

| is construction  Cardy Brick  Concrete with Fasterboard  Concrete with Fasterboard  Concrete with Fasterboard  Contraction  Pasterboard  Contraction  Contraction  Contraction  Contraction  Contraction  Contraction  Although 39 A  Although 39 A  Although 39 A  Although 39 A                                                                                                                                                                                                                                                                                                                                                                                                                                                                                                                                                                                                                                                                                                                                                                                                                                                                                                                                                                                                                                                                                                                                                                                                                                                                                                                                                                                                                                                                                                                                                                                                                                                                                                                                                                                                                                              | insulation Color  Szem Kootherm R8 or equiv [R1.2] Light None None None None Insulation  R1.1 added | r equiv (R1.2) | Colour           | Detalls As per plans Detalls |                  |
|--------------------------------------------------------------------------------------------------------------------------------------------------------------------------------------------------------------------------------------------------------------------------------------------------------------------------------------------------------------------------------------------------------------------------------------------------------------------------------------------------------------------------------------------------------------------------------------------------------------------------------------------------------------------------------------------------------------------------------------------------------------------------------------------------------------------------------------------------------------------------------------------------------------------------------------------------------------------------------------------------------------------------------------------------------------------------------------------------------------------------------------------------------------------------------------------------------------------------------------------------------------------------------------------------------------------------------------------------------------------------------------------------------------------------------------------------------------------------------------------------------------------------------------------------------------------------------------------------------------------------------------------------------------------------------------------------------------------------------------------------------------------------------------------------------------------------------------------------------------------------------------------------------------------------------------------------------------------------------------------------------------------------------------------------------------------------------------------------------------------------------|-----------------------------------------------------------------------------------------------------|----------------|------------------|------------------------------|------------------|
| Controlled to the controlled t | 25mm Kooltherm KB or<br>nsulation<br>Vone<br>Vone<br>None<br>insulation<br>RL added                 | r equiv (R1.2) | Light            | As per plans Details         |                  |
| Concrete with Plateshound Concrete with Plateshound Plateshound Plateshound Plateshound Plateshound Plateshound Plateshound Plateshound Controlled Plateshould Plateshould Controlled Plateshould Controlled Plateshould Controlled Plateshould Controlled Plateshould Controlled Plateshould Platesho | nsulation<br>Vone<br>Vone<br>Vone<br>Insulation<br>31.4 added                                       |                |                  | Details                      |                  |
| Correcte with Palastehoud Correcte with Palastehoud Pasterboard on Studies Construction Construc | None None None nsulation R1.4 added                                                                 |                |                  |                              |                  |
| Concrete with Plasterboard Pasterboard on Stud Construction Construction Pasterboard Construction Pasterboard Construction Construction Construction Alta-Out-3.3 A Alta-Out-3.3 A Alta-Out-3.3 A Alta-Out-3.3 A                                                                                                                                                                                                                                                                                                                                                                                                                                                                                                                                                                                                                                                                                                                                                                                                                                                                                                                                                                                                                                                                                                                                                                                                                                                                                                                                                                                                                                                                                                                                                                                                                                                                                                                                                                                                                                                                                                               | None<br>None<br>Insulation<br>R1.4 added                                                            |                |                  | Intertenancy                 |                  |
| Pisterboard on Stad Construction Construction Construction Pasterboard Construction Construction Construction Alk-003-33 A Alk-004-33 A                                                                                                                                                                                                                                                                                                                                                                                                                                                                                                                                                                                                                                                                                                                                                                                                                                                                                                                                                                                                                                                                                                                                                                                                                                                                                                                                                                                                                                                                                                                                                                                                                                                                                                                                                                                                                                                                                                                                                                                        | None<br>nsulation<br>R1.4 added                                                                     |                |                  | To stairs/lift               |                  |
| Construction Construction Construction Plasterboard Construction Constructe Alth-009-39 A Alth-009-39 A Alth-009-39 A                                                                                                                                                                                                                                                                                                                                                                                                                                                                                                                                                                                                                                                                                                                                                                                                                                                                                                                                                                                                                                                                                                                                                                                                                                                                                                                                                                                                                                                                                                                                                                                                                                                                                                                                                                                                                                                                                                                                                                                                          | nsulation<br>81.4 added                                                                             |                |                  | As per plans                 |                  |
| Concrete Construction Platerboard Construction Concrete Annotes Annote | 81.4 added                                                                                          |                |                  | Details                      |                  |
| Construction Plasterboard Construction Construction Controle Product ID AM-003-03 A AUM-004-03 A                                                                                                                                                                                                                                                                                                                                                                                                                                                                                                                                                                                                                                                                                                                                                                                                                                                                                                                                                                                                                                                                                                                                                                                                                                                                                                                                                                                                                                                                                                                                                                                                                                                                                                                                                                                                                                                                                                                                                                                                                               |                                                                                                     |                |                  | Where open below             |                  |
| Plasterboard Construction Contrete Poduct ID AIM-003-03 A AUM-004-03 A                                                                                                                                                                                                                                                                                                                                                                                                                                                                                                                                                                                                                                                                                                                                                                                                                                                                                                                                                                                                                                                                                                                                                                                                                                                                                                                                                                                                                                                                                                                                                                                                                                                                                                                                                                                                                                                                                                                                                                                                                                                         | Insulation                                                                                          |                |                  | Details                      |                  |
| Construction Concrete Product ID ALM-003-03 A ALM-004-03 A                                                                                                                                                                                                                                                                                                                                                                                                                                                                                                                                                                                                                                                                                                                                                                                                                                                                                                                                                                                                                                                                                                                                                                                                                                                                                                                                                                                                                                                                                                                                                                                                                                                                                                                                                                                                                                                                                                                                                                                                                                                                     | None                                                                                                |                |                  | As per plans                 |                  |
| Concrete  Froduct ID  ALM-003-03 A  ALM-004-03 A                                                                                                                                                                                                                                                                                                                                                                                                                                                                                                                                                                                                                                                                                                                                                                                                                                                                                                                                                                                                                                                                                                                                                                                                                                                                                                                                                                                                                                                                                                                                                                                                                                                                                                                                                                                                                                                                                                                                                                                                                                                                               | Insulation                                                                                          |                | Colour           | Details                      |                  |
| E: Product ID<br>ALM:003-03 A<br>ALM:004-03 A                                                                                                                                                                                                                                                                                                                                                                                                                                                                                                                                                                                                                                                                                                                                                                                                                                                                                                                                                                                                                                                                                                                                                                                                                                                                                                                                                                                                                                                                                                                                                                                                                                                                                                                                                                                                                                                                                                                                                                                                                                                                                  | 90mm PIR or equiv (R4.5)                                                                            | .5)            | Medium           | As per plans                 |                  |
| ALM-003-03 A<br>ALM-004-03 A                                                                                                                                                                                                                                                                                                                                                                                                                                                                                                                                                                                                                                                                                                                                                                                                                                                                                                                                                                                                                                                                                                                                                                                                                                                                                                                                                                                                                                                                                                                                                                                                                                                                                                                                                                                                                                                                                                                                                                                                                                                                                                   | Glass Fr                                                                                            | Frame          | Uw/SHGCw         | Details                      |                  |
| ALM:004-03 A                                                                                                                                                                                                                                                                                                                                                                                                                                                                                                                                                                                                                                                                                                                                                                                                                                                                                                                                                                                                                                                                                                                                                                                                                                                                                                                                                                                                                                                                                                                                                                                                                                                                                                                                                                                                                                                                                                                                                                                                                                                                                                                   | Double Clear All                                                                                    | Aluminium      | 4.3/0.47         | Awning (Unit 6 only)         |                  |
|                                                                                                                                                                                                                                                                                                                                                                                                                                                                                                                                                                                                                                                                                                                                                                                                                                                                                                                                                                                                                                                                                                                                                                                                                                                                                                                                                                                                                                                                                                                                                                                                                                                                                                                                                                                                                                                                                                                                                                                                                                                                                                                                | Double Clear All                                                                                    | Aluminium      | 4.3/0.53         | Fixed, Sliding (Unit 6 only) | γ.               |
| Group A ALM-003-01 A                                                                                                                                                                                                                                                                                                                                                                                                                                                                                                                                                                                                                                                                                                                                                                                                                                                                                                                                                                                                                                                                                                                                                                                                                                                                                                                                                                                                                                                                                                                                                                                                                                                                                                                                                                                                                                                                                                                                                                                                                                                                                                           | Double Clear All                                                                                    | Aluminium      | 4.8/0.51         | Awning (Unit 1 only)         |                  |
| Group B ALM-004-01 A                                                                                                                                                                                                                                                                                                                                                                                                                                                                                                                                                                                                                                                                                                                                                                                                                                                                                                                                                                                                                                                                                                                                                                                                                                                                                                                                                                                                                                                                                                                                                                                                                                                                                                                                                                                                                                                                                                                                                                                                                                                                                                           | Double Clear All                                                                                    | Aluminium      | 4.8/0.59         | Sliding (Unit 1 only)        |                  |
| Group A ALM-001-03 A                                                                                                                                                                                                                                                                                                                                                                                                                                                                                                                                                                                                                                                                                                                                                                                                                                                                                                                                                                                                                                                                                                                                                                                                                                                                                                                                                                                                                                                                                                                                                                                                                                                                                                                                                                                                                                                                                                                                                                                                                                                                                                           | Single Low E Al                                                                                     | Aluminium      | 5.4/0.49         | Awning (Elsewhere)           |                  |
| ALM-002-03 A                                                                                                                                                                                                                                                                                                                                                                                                                                                                                                                                                                                                                                                                                                                                                                                                                                                                                                                                                                                                                                                                                                                                                                                                                                                                                                                                                                                                                                                                                                                                                                                                                                                                                                                                                                                                                                                                                                                                                                                                                                                                                                                   | single Low E Al                                                                                     | Aluminium      | 5.4/0.58         | Fixed, Sliding (Elsewhere)   |                  |
| Skylights: Product ID                                                                                                                                                                                                                                                                                                                                                                                                                                                                                                                                                                                                                                                                                                                                                                                                                                                                                                                                                                                                                                                                                                                                                                                                                                                                                                                                                                                                                                                                                                                                                                                                                                                                                                                                                                                                                                                                                                                                                                                                                                                                                                          | Glass Ty                                                                                            | Type           | Uw/SHGCw Details | Details                      |                  |
|                                                                                                                                                                                                                                                                                                                                                                                                                                                                                                                                                                                                                                                                                                                                                                                                                                                                                                                                                                                                                                                                                                                                                                                                                                                                                                                                                                                                                                                                                                                                                                                                                                                                                                                                                                                                                                                                                                                                                                                                                                                                                                                                |                                                                                                     |                |                  |                              |                  |
| Other: Orientation 1                                                                                                                                                                                                                                                                                                                                                                                                                                                                                                                                                                                                                                                                                                                                                                                                                                                                                                                                                                                                                                                                                                                                                                                                                                                                                                                                                                                                                                                                                                                                                                                                                                                                                                                                                                                                                                                                                                                                                                                                                                                                                                           | Terrain Ra                                                                                          | Rangehood      | Recessed         | Recessed Downlights S        | Software Version |