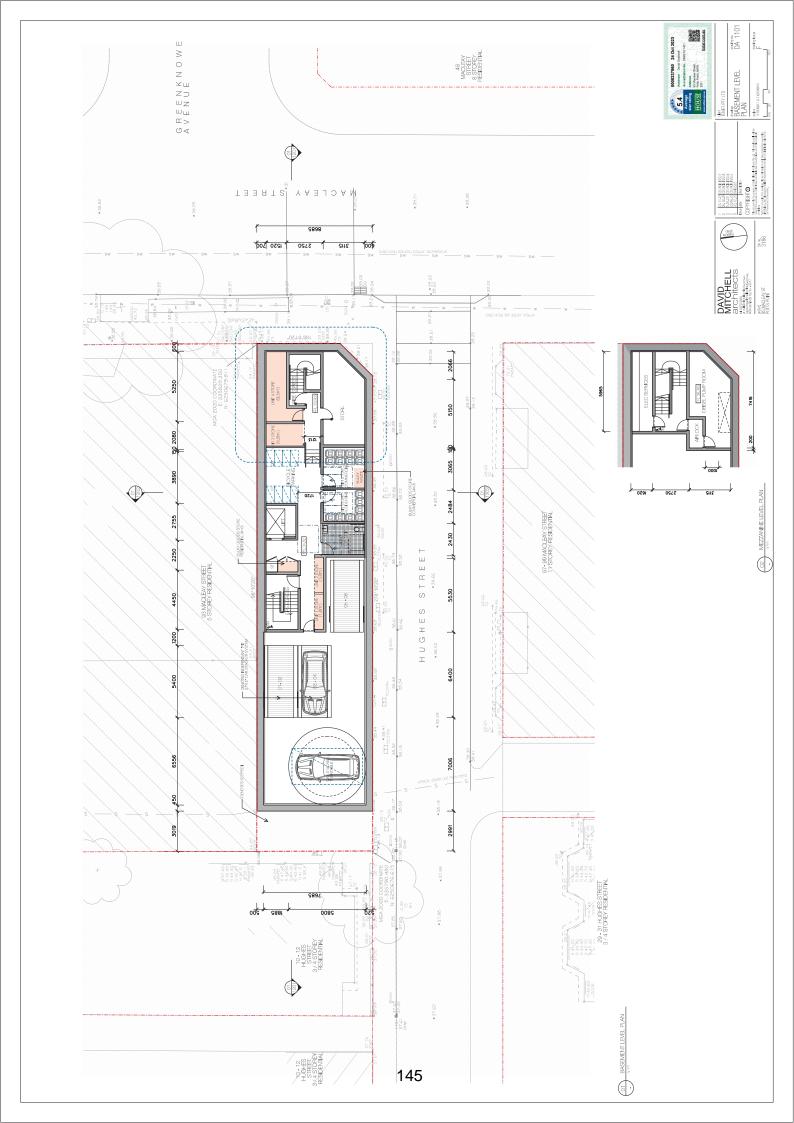

## **Attachment B1**

## **Selected Drawings**

## DEVELOPMENT APPLICATION

| ≿   |
|-----|
| 4   |
| 33. |
| ≥   |
| 2   |
| =   |
| ₪   |
| ×   |
| ά   |
|     |
| œ.  |

| is construction  Cardy Brick  Concrete with Fasterboard  Concrete with Fasterboard  Concrete with Fasterboard  Contraction  Pasterboard  Contraction  Contraction  Contraction  Contraction  Contraction  Contraction  Although 39 A  Although 39 A  Although 39 A  Although 39 A                                                                                                                                                                                                                                                                                                                                                                                                                                                                                                                                                                                                                                                                                                                                                                                                                                                                                                                                                                                                                                                                                                                                                                                                                                                                                                                                                                                                                                                                                                                                                                                                                                                                                                                                                                                                                                              | insulation Color  Szem Kootherm R8 or equiv [R1.2] Light None None None None Insulation  R1.1 added | r equiv (R1.2) | Colour           | Detalls As per plans Detalls |                  |
|--------------------------------------------------------------------------------------------------------------------------------------------------------------------------------------------------------------------------------------------------------------------------------------------------------------------------------------------------------------------------------------------------------------------------------------------------------------------------------------------------------------------------------------------------------------------------------------------------------------------------------------------------------------------------------------------------------------------------------------------------------------------------------------------------------------------------------------------------------------------------------------------------------------------------------------------------------------------------------------------------------------------------------------------------------------------------------------------------------------------------------------------------------------------------------------------------------------------------------------------------------------------------------------------------------------------------------------------------------------------------------------------------------------------------------------------------------------------------------------------------------------------------------------------------------------------------------------------------------------------------------------------------------------------------------------------------------------------------------------------------------------------------------------------------------------------------------------------------------------------------------------------------------------------------------------------------------------------------------------------------------------------------------------------------------------------------------------------------------------------------------|-----------------------------------------------------------------------------------------------------|----------------|------------------|------------------------------|------------------|
| Controlled to the controlled t | 25mm Kooltherm KB or<br>nsulation<br>Vone<br>Vone<br>None<br>insulation<br>RL added                 | r equiv (R1.2) | Light            | As per plans Details         |                  |
| Concrete with Plateshound Concrete with Plateshound Plateshound Plateshound Plateshound Plateshound Plateshound Plateshound Plateshound Controlled Plateshould Plateshould Controlled Plateshould Controlled Plateshould Controlled Plateshould Controlled Plateshould Controlled Plateshould Platesho | nsulation<br>Vone<br>Vone<br>Vone<br>Insulation<br>31.4 added                                       |                |                  | Details                      |                  |
| Correcte with Palastehoud Correcte with Palastehoud Pasterboard on Studies Construction Construc | None None None nsulation R1.4 added                                                                 |                |                  |                              |                  |
| Concrete with Plasterboard Pasterboard on Stud Construction Construction Pasterboard Construction Pasterboard Construction Construction Construction Alta-Out-3.3 A Alta-Out-3.3 A Alta-Out-3.3 A Alta-Out-3.3 A                                                                                                                                                                                                                                                                                                                                                                                                                                                                                                                                                                                                                                                                                                                                                                                                                                                                                                                                                                                                                                                                                                                                                                                                                                                                                                                                                                                                                                                                                                                                                                                                                                                                                                                                                                                                                                                                                                               | None<br>None<br>Insulation<br>R1.4 added                                                            |                |                  | Intertenancy                 |                  |
| Pisterboard on Stad Construction Construction Construction Pasterboard Construction Construction Construction Alk-003-33 A Alk-004-33 A                                                                                                                                                                                                                                                                                                                                                                                                                                                                                                                                                                                                                                                                                                                                                                                                                                                                                                                                                                                                                                                                                                                                                                                                                                                                                                                                                                                                                                                                                                                                                                                                                                                                                                                                                                                                                                                                                                                                                                                        | None<br>nsulation<br>R1.4 added                                                                     |                |                  | To stairs/lift               |                  |
| Construction Construction Construction Plasterboard Construction Constructe Alth-009-39 A Alth-009-39 A Alth-009-39 A                                                                                                                                                                                                                                                                                                                                                                                                                                                                                                                                                                                                                                                                                                                                                                                                                                                                                                                                                                                                                                                                                                                                                                                                                                                                                                                                                                                                                                                                                                                                                                                                                                                                                                                                                                                                                                                                                                                                                                                                          | nsulation<br>81.4 added                                                                             |                |                  | As per plans                 |                  |
| Concrete Construction Platerboard Construction Concrete Annotes Annote | 81.4 added                                                                                          |                |                  | Details                      |                  |
| Construction Plasterboard Construction Construction Controle Product ID AM-003-03 A AUM-004-03 A                                                                                                                                                                                                                                                                                                                                                                                                                                                                                                                                                                                                                                                                                                                                                                                                                                                                                                                                                                                                                                                                                                                                                                                                                                                                                                                                                                                                                                                                                                                                                                                                                                                                                                                                                                                                                                                                                                                                                                                                                               |                                                                                                     |                |                  | Where open below             |                  |
| Plasterboard Construction Contrete Poduct ID AIM-003-03 A AUM-004-03 A                                                                                                                                                                                                                                                                                                                                                                                                                                                                                                                                                                                                                                                                                                                                                                                                                                                                                                                                                                                                                                                                                                                                                                                                                                                                                                                                                                                                                                                                                                                                                                                                                                                                                                                                                                                                                                                                                                                                                                                                                                                         | Insulation                                                                                          |                |                  | Details                      |                  |
| Construction Concrete Product ID ALM-003-03 A ALM-004-03 A                                                                                                                                                                                                                                                                                                                                                                                                                                                                                                                                                                                                                                                                                                                                                                                                                                                                                                                                                                                                                                                                                                                                                                                                                                                                                                                                                                                                                                                                                                                                                                                                                                                                                                                                                                                                                                                                                                                                                                                                                                                                     | None                                                                                                |                |                  | As per plans                 |                  |
| Concrete  Froduct ID  ALM-003-03 A  ALM-004-03 A                                                                                                                                                                                                                                                                                                                                                                                                                                                                                                                                                                                                                                                                                                                                                                                                                                                                                                                                                                                                                                                                                                                                                                                                                                                                                                                                                                                                                                                                                                                                                                                                                                                                                                                                                                                                                                                                                                                                                                                                                                                                               | Insulation                                                                                          |                | Colour           | Details                      |                  |
| E: Product ID<br>ALM:003-03 A<br>ALM:004-03 A                                                                                                                                                                                                                                                                                                                                                                                                                                                                                                                                                                                                                                                                                                                                                                                                                                                                                                                                                                                                                                                                                                                                                                                                                                                                                                                                                                                                                                                                                                                                                                                                                                                                                                                                                                                                                                                                                                                                                                                                                                                                                  | 90mm PIR or equiv (R4.5)                                                                            | .5)            | Medium           | As per plans                 |                  |
| ALM-003-03 A<br>ALM-004-03 A                                                                                                                                                                                                                                                                                                                                                                                                                                                                                                                                                                                                                                                                                                                                                                                                                                                                                                                                                                                                                                                                                                                                                                                                                                                                                                                                                                                                                                                                                                                                                                                                                                                                                                                                                                                                                                                                                                                                                                                                                                                                                                   | Glass Fr                                                                                            | Frame          | Uw/SHGCw         | Details                      |                  |
| ALM:004-03 A                                                                                                                                                                                                                                                                                                                                                                                                                                                                                                                                                                                                                                                                                                                                                                                                                                                                                                                                                                                                                                                                                                                                                                                                                                                                                                                                                                                                                                                                                                                                                                                                                                                                                                                                                                                                                                                                                                                                                                                                                                                                                                                   | Double Clear All                                                                                    | Aluminium      | 4.3/0.47         | Awning (Unit 6 only)         |                  |
|                                                                                                                                                                                                                                                                                                                                                                                                                                                                                                                                                                                                                                                                                                                                                                                                                                                                                                                                                                                                                                                                                                                                                                                                                                                                                                                                                                                                                                                                                                                                                                                                                                                                                                                                                                                                                                                                                                                                                                                                                                                                                                                                | Double Clear All                                                                                    | Aluminium      | 4.3/0.53         | Fixed, Sliding (Unit 6 only) | γ.               |
| Group A ALM-003-01 A                                                                                                                                                                                                                                                                                                                                                                                                                                                                                                                                                                                                                                                                                                                                                                                                                                                                                                                                                                                                                                                                                                                                                                                                                                                                                                                                                                                                                                                                                                                                                                                                                                                                                                                                                                                                                                                                                                                                                                                                                                                                                                           | Double Clear All                                                                                    | Aluminium      | 4.8/0.51         | Awning (Unit 1 only)         |                  |
| Group B ALM-004-01 A                                                                                                                                                                                                                                                                                                                                                                                                                                                                                                                                                                                                                                                                                                                                                                                                                                                                                                                                                                                                                                                                                                                                                                                                                                                                                                                                                                                                                                                                                                                                                                                                                                                                                                                                                                                                                                                                                                                                                                                                                                                                                                           | Double Clear All                                                                                    | Aluminium      | 4.8/0.59         | Sliding (Unit 1 only)        |                  |
| Group A ALM-001-03 A                                                                                                                                                                                                                                                                                                                                                                                                                                                                                                                                                                                                                                                                                                                                                                                                                                                                                                                                                                                                                                                                                                                                                                                                                                                                                                                                                                                                                                                                                                                                                                                                                                                                                                                                                                                                                                                                                                                                                                                                                                                                                                           | Single Low E Al                                                                                     | Aluminium      | 5.4/0.49         | Awning (Elsewhere)           |                  |
| ALM-002-03 A                                                                                                                                                                                                                                                                                                                                                                                                                                                                                                                                                                                                                                                                                                                                                                                                                                                                                                                                                                                                                                                                                                                                                                                                                                                                                                                                                                                                                                                                                                                                                                                                                                                                                                                                                                                                                                                                                                                                                                                                                                                                                                                   | single Low E Al                                                                                     | Aluminium      | 5.4/0.58         | Fixed, Sliding (Elsewhere)   |                  |
| Skylights: Product ID                                                                                                                                                                                                                                                                                                                                                                                                                                                                                                                                                                                                                                                                                                                                                                                                                                                                                                                                                                                                                                                                                                                                                                                                                                                                                                                                                                                                                                                                                                                                                                                                                                                                                                                                                                                                                                                                                                                                                                                                                                                                                                          | Glass Ty                                                                                            | Type           | Uw/SHGCw Details | Details                      |                  |
|                                                                                                                                                                                                                                                                                                                                                                                                                                                                                                                                                                                                                                                                                                                                                                                                                                                                                                                                                                                                                                                                                                                                                                                                                                                                                                                                                                                                                                                                                                                                                                                                                                                                                                                                                                                                                                                                                                                                                                                                                                                                                                                                |                                                                                                     |                |                  |                              |                  |
| Other: Orientation 1                                                                                                                                                                                                                                                                                                                                                                                                                                                                                                                                                                                                                                                                                                                                                                                                                                                                                                                                                                                                                                                                                                                                                                                                                                                                                                                                                                                                                                                                                                                                                                                                                                                                                                                                                                                                                                                                                                                                                                                                                                                                                                           | Terrain Ra                                                                                          | Rangehood      | Recessed         | Recessed Downlights S        | Software Version |