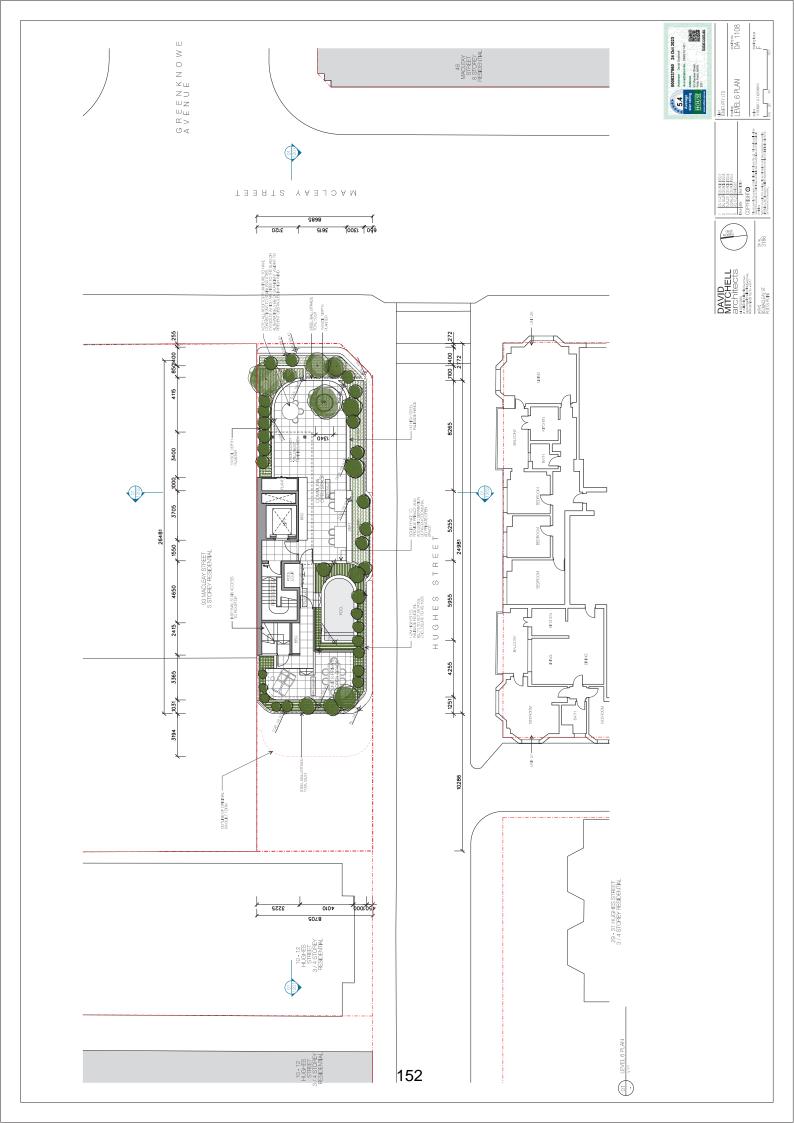

## DEVELOPMENT APPLICATION

| ≿   |
|-----|
| 4   |
| 33. |
| ≥   |
| 2   |
| =   |
| ₪   |
| ×   |
| ά   |
|     |
| œ.  |

| is construction  Cardy Brick  Concrete with Fasterboard  Concrete with Fasterboard  Concrete with Fasterboard  Contraction  Pasterboard  Contraction  Contraction  Contraction  Contraction  Contraction  Contraction  Although 39 A  Although 39 A  Although 39 A  Although 39 A                                                                                                                                                                                                                                                                                                                                                                                                                                                                                                                                                                                                                                                                                                                                                                                                                                                                                                                                                                                                                                                                                                                                                                                                                                                                                                                                                                                                                                                                                                                                                                                                                                                                                                                                                                                                                                              | insulation Color  Szem Kootherm R8 or equiv [R1.2] Light None None None None Insulation  R1.1 added | r equiv (R1.2) | Colour           | Detalls As per plans Detalls |                  |
|--------------------------------------------------------------------------------------------------------------------------------------------------------------------------------------------------------------------------------------------------------------------------------------------------------------------------------------------------------------------------------------------------------------------------------------------------------------------------------------------------------------------------------------------------------------------------------------------------------------------------------------------------------------------------------------------------------------------------------------------------------------------------------------------------------------------------------------------------------------------------------------------------------------------------------------------------------------------------------------------------------------------------------------------------------------------------------------------------------------------------------------------------------------------------------------------------------------------------------------------------------------------------------------------------------------------------------------------------------------------------------------------------------------------------------------------------------------------------------------------------------------------------------------------------------------------------------------------------------------------------------------------------------------------------------------------------------------------------------------------------------------------------------------------------------------------------------------------------------------------------------------------------------------------------------------------------------------------------------------------------------------------------------------------------------------------------------------------------------------------------------|-----------------------------------------------------------------------------------------------------|----------------|------------------|------------------------------|------------------|
| Controlled to the controlled t | 25mm Kooltherm KB or<br>nsulation<br>Vone<br>Vone<br>None<br>insulation<br>RL added                 | r equiv (R1.2) | Light            | As per plans Details         |                  |
| Concrete with Plateshound Concrete with Plateshound Plateshound Plateshound Plateshound Plateshound Plateshound Plateshound Plateshound Controlled Plateshould Plateshould Controlled Plateshould Controlled Plateshould Controlled Plateshould Controlled Plateshould Controlled Plateshould Platesho | nsulation<br>Vone<br>Vone<br>Vone<br>Insulation<br>31.4 added                                       |                |                  | Details                      |                  |
| Correcte with Palastehoud Correcte with Palastehoud Pasterboard on Studies Construction Construc | None None None nsulation R1.4 added                                                                 |                |                  |                              |                  |
| Concrete with Plasterboard Pasterboard on Stud Construction Construction Pasterboard Construction Pasterboard Construction Construction Construction Alta-Out-3.3 A Alta-Out-3.3 A Alta-Out-3.3 A Alta-Out-3.3 A                                                                                                                                                                                                                                                                                                                                                                                                                                                                                                                                                                                                                                                                                                                                                                                                                                                                                                                                                                                                                                                                                                                                                                                                                                                                                                                                                                                                                                                                                                                                                                                                                                                                                                                                                                                                                                                                                                               | None<br>None<br>Insulation<br>R1.4 added                                                            |                |                  | Intertenancy                 |                  |
| Pisterboard on Stad Construction Construction Construction Pasterboard Construction Construction Construction Alk-003-33 A Alk-004-33 A                                                                                                                                                                                                                                                                                                                                                                                                                                                                                                                                                                                                                                                                                                                                                                                                                                                                                                                                                                                                                                                                                                                                                                                                                                                                                                                                                                                                                                                                                                                                                                                                                                                                                                                                                                                                                                                                                                                                                                                        | None<br>nsulation<br>R1.4 added                                                                     |                |                  | To stairs/lift               |                  |
| Construction Construction Construction Plasterboard Construction Constructe Alth-009-39 A Alth-009-39 A Alth-009-39 A                                                                                                                                                                                                                                                                                                                                                                                                                                                                                                                                                                                                                                                                                                                                                                                                                                                                                                                                                                                                                                                                                                                                                                                                                                                                                                                                                                                                                                                                                                                                                                                                                                                                                                                                                                                                                                                                                                                                                                                                          | nsulation<br>81.4 added                                                                             |                |                  | As per plans                 |                  |
| Concrete Construction Platerboard Construction Concrete Annotes Annote | 81.4 added                                                                                          |                |                  | Details                      |                  |
| Construction Plasterboard Construction Construction Controle Product ID AM-003-03 A AUM-004-03 A                                                                                                                                                                                                                                                                                                                                                                                                                                                                                                                                                                                                                                                                                                                                                                                                                                                                                                                                                                                                                                                                                                                                                                                                                                                                                                                                                                                                                                                                                                                                                                                                                                                                                                                                                                                                                                                                                                                                                                                                                               |                                                                                                     |                |                  | Where open below             |                  |
| Plasterboard Construction Contrete Poduct ID AIM-003-03 A AUM-004-03 A                                                                                                                                                                                                                                                                                                                                                                                                                                                                                                                                                                                                                                                                                                                                                                                                                                                                                                                                                                                                                                                                                                                                                                                                                                                                                                                                                                                                                                                                                                                                                                                                                                                                                                                                                                                                                                                                                                                                                                                                                                                         | Insulation                                                                                          |                |                  | Details                      |                  |
| Construction Concrete Product ID ALM-003-03 A ALM-004-03 A                                                                                                                                                                                                                                                                                                                                                                                                                                                                                                                                                                                                                                                                                                                                                                                                                                                                                                                                                                                                                                                                                                                                                                                                                                                                                                                                                                                                                                                                                                                                                                                                                                                                                                                                                                                                                                                                                                                                                                                                                                                                     | None                                                                                                |                |                  | As per plans                 |                  |
| Concrete  Froduct ID  ALM-003-03 A  ALM-004-03 A                                                                                                                                                                                                                                                                                                                                                                                                                                                                                                                                                                                                                                                                                                                                                                                                                                                                                                                                                                                                                                                                                                                                                                                                                                                                                                                                                                                                                                                                                                                                                                                                                                                                                                                                                                                                                                                                                                                                                                                                                                                                               | Insulation                                                                                          |                | Colour           | Details                      |                  |
| E: Product ID<br>ALM:003-03 A<br>ALM:004-03 A                                                                                                                                                                                                                                                                                                                                                                                                                                                                                                                                                                                                                                                                                                                                                                                                                                                                                                                                                                                                                                                                                                                                                                                                                                                                                                                                                                                                                                                                                                                                                                                                                                                                                                                                                                                                                                                                                                                                                                                                                                                                                  | 90mm PIR or equiv (R4.5)                                                                            | .5)            | Medium           | As per plans                 |                  |
| ALM-003-03 A<br>ALM-004-03 A                                                                                                                                                                                                                                                                                                                                                                                                                                                                                                                                                                                                                                                                                                                                                                                                                                                                                                                                                                                                                                                                                                                                                                                                                                                                                                                                                                                                                                                                                                                                                                                                                                                                                                                                                                                                                                                                                                                                                                                                                                                                                                   | Glass Fr                                                                                            | Frame          | Uw/SHGCw         | Details                      |                  |
| ALM:004-03 A                                                                                                                                                                                                                                                                                                                                                                                                                                                                                                                                                                                                                                                                                                                                                                                                                                                                                                                                                                                                                                                                                                                                                                                                                                                                                                                                                                                                                                                                                                                                                                                                                                                                                                                                                                                                                                                                                                                                                                                                                                                                                                                   | Double Clear All                                                                                    | Aluminium      | 4.3/0.47         | Awning (Unit 6 only)         |                  |
|                                                                                                                                                                                                                                                                                                                                                                                                                                                                                                                                                                                                                                                                                                                                                                                                                                                                                                                                                                                                                                                                                                                                                                                                                                                                                                                                                                                                                                                                                                                                                                                                                                                                                                                                                                                                                                                                                                                                                                                                                                                                                                                                | Double Clear All                                                                                    | Aluminium      | 4.3/0.53         | Fixed, Sliding (Unit 6 only) | γ.               |
| Group A ALM-003-01 A                                                                                                                                                                                                                                                                                                                                                                                                                                                                                                                                                                                                                                                                                                                                                                                                                                                                                                                                                                                                                                                                                                                                                                                                                                                                                                                                                                                                                                                                                                                                                                                                                                                                                                                                                                                                                                                                                                                                                                                                                                                                                                           | Double Clear All                                                                                    | Aluminium      | 4.8/0.51         | Awning (Unit 1 only)         |                  |
| Group B ALM-004-01 A                                                                                                                                                                                                                                                                                                                                                                                                                                                                                                                                                                                                                                                                                                                                                                                                                                                                                                                                                                                                                                                                                                                                                                                                                                                                                                                                                                                                                                                                                                                                                                                                                                                                                                                                                                                                                                                                                                                                                                                                                                                                                                           | Double Clear All                                                                                    | Aluminium      | 4.8/0.59         | Sliding (Unit 1 only)        |                  |
| Group A ALM-001-03 A                                                                                                                                                                                                                                                                                                                                                                                                                                                                                                                                                                                                                                                                                                                                                                                                                                                                                                                                                                                                                                                                                                                                                                                                                                                                                                                                                                                                                                                                                                                                                                                                                                                                                                                                                                                                                                                                                                                                                                                                                                                                                                           | Single Low E Al                                                                                     | Aluminium      | 5.4/0.49         | Awning (Elsewhere)           |                  |
| ALM-002-03 A                                                                                                                                                                                                                                                                                                                                                                                                                                                                                                                                                                                                                                                                                                                                                                                                                                                                                                                                                                                                                                                                                                                                                                                                                                                                                                                                                                                                                                                                                                                                                                                                                                                                                                                                                                                                                                                                                                                                                                                                                                                                                                                   | single Low E Al                                                                                     | Aluminium      | 5.4/0.58         | Fixed, Sliding (Elsewhere)   |                  |
| Skylights: Product ID                                                                                                                                                                                                                                                                                                                                                                                                                                                                                                                                                                                                                                                                                                                                                                                                                                                                                                                                                                                                                                                                                                                                                                                                                                                                                                                                                                                                                                                                                                                                                                                                                                                                                                                                                                                                                                                                                                                                                                                                                                                                                                          | Glass Ty                                                                                            | Type           | Uw/SHGCw Details | Details                      |                  |
|                                                                                                                                                                                                                                                                                                                                                                                                                                                                                                                                                                                                                                                                                                                                                                                                                                                                                                                                                                                                                                                                                                                                                                                                                                                                                                                                                                                                                                                                                                                                                                                                                                                                                                                                                                                                                                                                                                                                                                                                                                                                                                                                |                                                                                                     |                |                  |                              |                  |
| Other: Orientation 1                                                                                                                                                                                                                                                                                                                                                                                                                                                                                                                                                                                                                                                                                                                                                                                                                                                                                                                                                                                                                                                                                                                                                                                                                                                                                                                                                                                                                                                                                                                                                                                                                                                                                                                                                                                                                                                                                                                                                                                                                                                                                                           | Terrain Ra                                                                                          | Rangehood      | Recessed         | Recessed Downlights S        | Software Version |