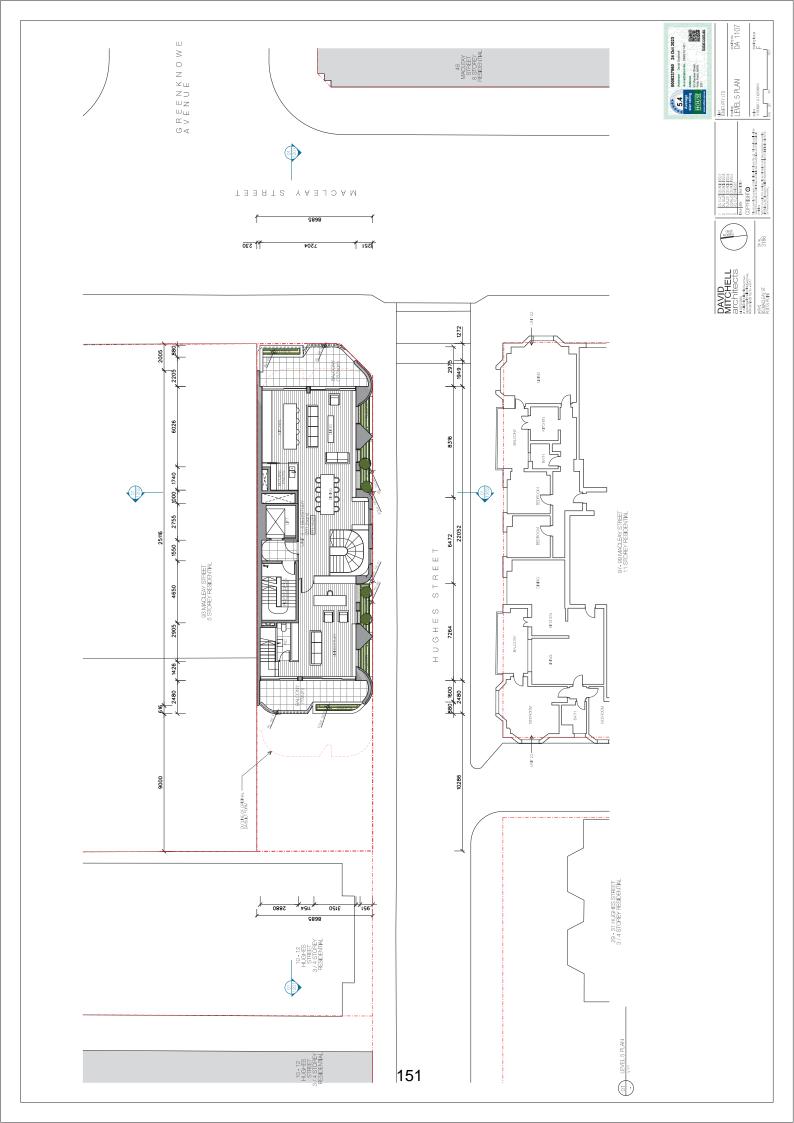

## DEVELOPMENT APPLICATION

| ≿   |
|-----|
| 4   |
| 33. |
| ≥   |
| 2   |
| =   |
| ₪   |
| ×   |
| ά   |
|     |
| œ.  |

| is construction  Cardy Brick  Concrete with Fasterboard  Concrete with Fasterboard  Concrete with Fasterboard  Contraction  Pasterboard  Contraction  Contraction  Contraction  Contraction  Contraction  Contraction  Although 39 A  Although 39 A  Although 39 A  Although 39 A                                                                                                                                                                                                                                                                                                                                                                                                                                                                                                                                                                                                                                                                                                                                                                                                                                                                                                                                                                                                                                                                                                                                                                                                                                                                                                                                                                                                                                                                                                                                                                                                                                                                                                                                                                                                                                              | insulation Color  Szem Kootherm R8 or equiv [R1.2] Light None None None None Insulation  R1.1 added | r equiv (R1.2) | Colour           | Detalls As per plans Detalls |                  |
|--------------------------------------------------------------------------------------------------------------------------------------------------------------------------------------------------------------------------------------------------------------------------------------------------------------------------------------------------------------------------------------------------------------------------------------------------------------------------------------------------------------------------------------------------------------------------------------------------------------------------------------------------------------------------------------------------------------------------------------------------------------------------------------------------------------------------------------------------------------------------------------------------------------------------------------------------------------------------------------------------------------------------------------------------------------------------------------------------------------------------------------------------------------------------------------------------------------------------------------------------------------------------------------------------------------------------------------------------------------------------------------------------------------------------------------------------------------------------------------------------------------------------------------------------------------------------------------------------------------------------------------------------------------------------------------------------------------------------------------------------------------------------------------------------------------------------------------------------------------------------------------------------------------------------------------------------------------------------------------------------------------------------------------------------------------------------------------------------------------------------------|-----------------------------------------------------------------------------------------------------|----------------|------------------|------------------------------|------------------|
| Controlled to the controlled t | 25mm Kooltherm KB or<br>nsulation<br>Vone<br>Vone<br>None<br>insulation<br>RL added                 | r equiv (R1.2) | Light            | As per plans Details         |                  |
| Concrete with Plateshound Concrete with Plateshound Plateshound Plateshound Plateshound Plateshound Plateshound Plateshound Plateshound Controlled Plateshould Plateshould Controlled Plateshould Controlled Plateshould Controlled Plateshould Controlled Plateshould Controlled Plateshould Platesho | nsulation<br>Vone<br>Vone<br>Vone<br>Insulation<br>31.4 added                                       |                |                  | Details                      |                  |
| Correcte with Palastehoud Correcte with Palastehoud Pasterboard on Studies Construction Construc | None None None nsulation R1.4 added                                                                 |                |                  |                              |                  |
| Concrete with Plasterboard Pasterboard on Stud Construction Construction Pasterboard Construction Pasterboard Construction Construction Construction Alta-Out-3.3 A Alta-Out-3.3 A Alta-Out-3.3 A Alta-Out-3.3 A                                                                                                                                                                                                                                                                                                                                                                                                                                                                                                                                                                                                                                                                                                                                                                                                                                                                                                                                                                                                                                                                                                                                                                                                                                                                                                                                                                                                                                                                                                                                                                                                                                                                                                                                                                                                                                                                                                               | None<br>None<br>Insulation<br>R1.4 added                                                            |                |                  | Intertenancy                 |                  |
| Pisterboard on Stad Construction Construction Construction Pasterboard Construction Construction Construction Alk-003-33 A Alk-004-33 A                                                                                                                                                                                                                                                                                                                                                                                                                                                                                                                                                                                                                                                                                                                                                                                                                                                                                                                                                                                                                                                                                                                                                                                                                                                                                                                                                                                                                                                                                                                                                                                                                                                                                                                                                                                                                                                                                                                                                                                        | None<br>nsulation<br>R1.4 added                                                                     |                |                  | To stairs/lift               |                  |
| Construction Construction Construction Plasterboard Construction Constructe Alth-009-39 A Alth-009-39 A Alth-009-39 A                                                                                                                                                                                                                                                                                                                                                                                                                                                                                                                                                                                                                                                                                                                                                                                                                                                                                                                                                                                                                                                                                                                                                                                                                                                                                                                                                                                                                                                                                                                                                                                                                                                                                                                                                                                                                                                                                                                                                                                                          | nsulation<br>81.4 added                                                                             |                |                  | As per plans                 |                  |
| Concrete Construction Platerboard Construction Concrete Annotes Annote | 81.4 added                                                                                          |                |                  | Details                      |                  |
| Construction Plasterboard Construction Construction Controle Product ID AM-003-03 A AUM-004-03 A                                                                                                                                                                                                                                                                                                                                                                                                                                                                                                                                                                                                                                                                                                                                                                                                                                                                                                                                                                                                                                                                                                                                                                                                                                                                                                                                                                                                                                                                                                                                                                                                                                                                                                                                                                                                                                                                                                                                                                                                                               |                                                                                                     |                |                  | Where open below             |                  |
| Plasterboard Construction Contrete Poduct ID AIM-003-03 A AUM-004-03 A                                                                                                                                                                                                                                                                                                                                                                                                                                                                                                                                                                                                                                                                                                                                                                                                                                                                                                                                                                                                                                                                                                                                                                                                                                                                                                                                                                                                                                                                                                                                                                                                                                                                                                                                                                                                                                                                                                                                                                                                                                                         | Insulation                                                                                          |                |                  | Details                      |                  |
| Construction Concrete Product ID ALM-003-03 A ALM-004-03 A                                                                                                                                                                                                                                                                                                                                                                                                                                                                                                                                                                                                                                                                                                                                                                                                                                                                                                                                                                                                                                                                                                                                                                                                                                                                                                                                                                                                                                                                                                                                                                                                                                                                                                                                                                                                                                                                                                                                                                                                                                                                     | None                                                                                                |                |                  | As per plans                 |                  |
| Concrete  Froduct ID  ALM-003-03 A  ALM-004-03 A                                                                                                                                                                                                                                                                                                                                                                                                                                                                                                                                                                                                                                                                                                                                                                                                                                                                                                                                                                                                                                                                                                                                                                                                                                                                                                                                                                                                                                                                                                                                                                                                                                                                                                                                                                                                                                                                                                                                                                                                                                                                               | Insulation                                                                                          |                | Colour           | Details                      |                  |
| E: Product ID<br>ALM:003-03 A<br>ALM:004-03 A                                                                                                                                                                                                                                                                                                                                                                                                                                                                                                                                                                                                                                                                                                                                                                                                                                                                                                                                                                                                                                                                                                                                                                                                                                                                                                                                                                                                                                                                                                                                                                                                                                                                                                                                                                                                                                                                                                                                                                                                                                                                                  | 90mm PIR or equiv (R4.5)                                                                            | .5)            | Medium           | As per plans                 |                  |
| ALM-003-03 A<br>ALM-004-03 A                                                                                                                                                                                                                                                                                                                                                                                                                                                                                                                                                                                                                                                                                                                                                                                                                                                                                                                                                                                                                                                                                                                                                                                                                                                                                                                                                                                                                                                                                                                                                                                                                                                                                                                                                                                                                                                                                                                                                                                                                                                                                                   | Glass Fr                                                                                            | Frame          | Uw/SHGCw         | Details                      |                  |
| ALM:004-03 A                                                                                                                                                                                                                                                                                                                                                                                                                                                                                                                                                                                                                                                                                                                                                                                                                                                                                                                                                                                                                                                                                                                                                                                                                                                                                                                                                                                                                                                                                                                                                                                                                                                                                                                                                                                                                                                                                                                                                                                                                                                                                                                   | Double Clear All                                                                                    | Aluminium      | 4.3/0.47         | Awning (Unit 6 only)         |                  |
|                                                                                                                                                                                                                                                                                                                                                                                                                                                                                                                                                                                                                                                                                                                                                                                                                                                                                                                                                                                                                                                                                                                                                                                                                                                                                                                                                                                                                                                                                                                                                                                                                                                                                                                                                                                                                                                                                                                                                                                                                                                                                                                                | Double Clear All                                                                                    | Aluminium      | 4.3/0.53         | Fixed, Sliding (Unit 6 only) | γ.               |
| Group A ALM-003-01 A                                                                                                                                                                                                                                                                                                                                                                                                                                                                                                                                                                                                                                                                                                                                                                                                                                                                                                                                                                                                                                                                                                                                                                                                                                                                                                                                                                                                                                                                                                                                                                                                                                                                                                                                                                                                                                                                                                                                                                                                                                                                                                           | Double Clear All                                                                                    | Aluminium      | 4.8/0.51         | Awning (Unit 1 only)         |                  |
| Group B ALM-004-01 A                                                                                                                                                                                                                                                                                                                                                                                                                                                                                                                                                                                                                                                                                                                                                                                                                                                                                                                                                                                                                                                                                                                                                                                                                                                                                                                                                                                                                                                                                                                                                                                                                                                                                                                                                                                                                                                                                                                                                                                                                                                                                                           | Double Clear All                                                                                    | Aluminium      | 4.8/0.59         | Sliding (Unit 1 only)        |                  |
| Group A ALM-001-03 A                                                                                                                                                                                                                                                                                                                                                                                                                                                                                                                                                                                                                                                                                                                                                                                                                                                                                                                                                                                                                                                                                                                                                                                                                                                                                                                                                                                                                                                                                                                                                                                                                                                                                                                                                                                                                                                                                                                                                                                                                                                                                                           | Single Low E Al                                                                                     | Aluminium      | 5.4/0.49         | Awning (Elsewhere)           |                  |
| ALM-002-03 A                                                                                                                                                                                                                                                                                                                                                                                                                                                                                                                                                                                                                                                                                                                                                                                                                                                                                                                                                                                                                                                                                                                                                                                                                                                                                                                                                                                                                                                                                                                                                                                                                                                                                                                                                                                                                                                                                                                                                                                                                                                                                                                   | single Low E Al                                                                                     | Aluminium      | 5.4/0.58         | Fixed, Sliding (Elsewhere)   |                  |
| Skylights: Product ID                                                                                                                                                                                                                                                                                                                                                                                                                                                                                                                                                                                                                                                                                                                                                                                                                                                                                                                                                                                                                                                                                                                                                                                                                                                                                                                                                                                                                                                                                                                                                                                                                                                                                                                                                                                                                                                                                                                                                                                                                                                                                                          | Glass Ty                                                                                            | Type           | Uw/SHGCw Details | Details                      |                  |
|                                                                                                                                                                                                                                                                                                                                                                                                                                                                                                                                                                                                                                                                                                                                                                                                                                                                                                                                                                                                                                                                                                                                                                                                                                                                                                                                                                                                                                                                                                                                                                                                                                                                                                                                                                                                                                                                                                                                                                                                                                                                                                                                |                                                                                                     |                |                  |                              |                  |
| Other: Orientation 1                                                                                                                                                                                                                                                                                                                                                                                                                                                                                                                                                                                                                                                                                                                                                                                                                                                                                                                                                                                                                                                                                                                                                                                                                                                                                                                                                                                                                                                                                                                                                                                                                                                                                                                                                                                                                                                                                                                                                                                                                                                                                                           | Terrain Ra                                                                                          | Rangehood      | Recessed         | Recessed Downlights S        | Software Version |